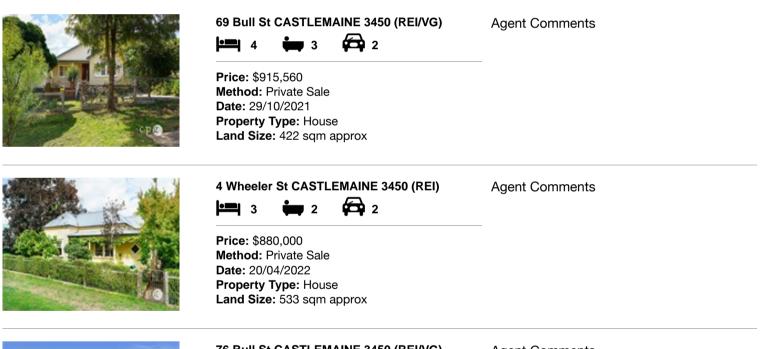

| Address of comparable property |                               | Price     | Date of sale |
|--------------------------------|-------------------------------|-----------|--------------|
| 1                              | 69 Bull St CASTLEMAINE 3450   | \$915,560 | 29/10/2021   |
| 2                              | 4 Wheeler St CASTLEMAINE 3450 | \$880,000 | 20/04/2022   |
| 3                              | 76 Bull St CASTLEMAINE 3450   | \$810,000 | 11/11/2021   |

# **Comparable Properties**

76 Bull St CASTLEMAINE 3450 (REI/VG) Agen

🛏 3 🗰 3 🋱 2

Agent Comments

Price: \$810,000 Method: Private Sale Date: 11/11/2021 Property Type: House Land Size: 586 sqm approx