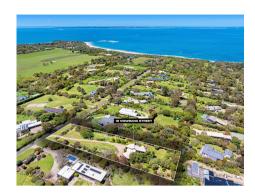

### Section 47AF of the Estate Agents Act 1980

| Address              | 12 Viewbank Street, Shoreham Vic 3916 |
|----------------------|---------------------------------------|
| Including suburb and |                                       |

#### Indicative selling price

Property offered for sale

For the meaning of this price see consumer.vic.gov.au/underquoting

Single price \$3,550,000

#### **KAY & BURTON**

Property Type: House Land Size: 5261 sqm approx Agent Comments Indicative Selling Price \$3,550,000 Median House Price 10/02/2024 - 09/02/2025: \$2,287,500