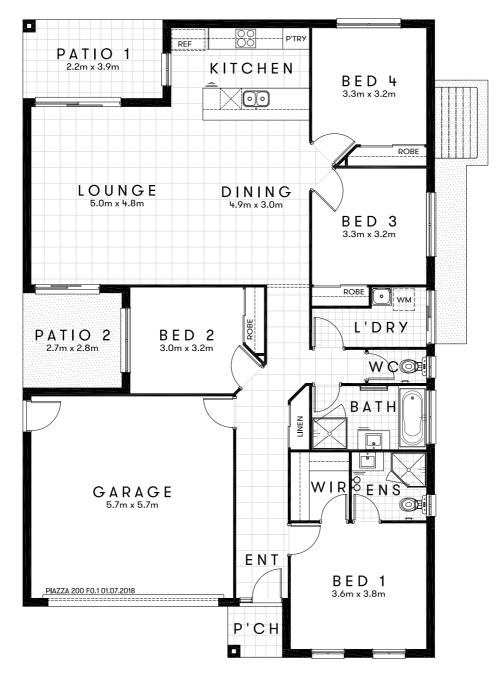

#### Design Piazza 200 F0.1 Approx. House Area 200m<sup>2</sup> Land Area 461m<sup>2</sup> House Price \$325,980 Land Price \$289,000

Disclaimer: The builder reserves the right to alter & change home designs without notice prior to contract. All images are for illustration purposes only & do not represent the actual home colour selections. Colours and materials are indicative only and subject to change. They may not accurately represent the final built form of the house. Natural products and finishes result in variations from one batch to another of the same material. the builder reserves the right to reselect colours and products without notification to the closest possible match. All sizes are approximate. The land dimensions are intended to be an accurate interpretation of information provided by the land vendor, however the Buyer should make their own enquiries on the land dimensions, easements, covenants, etc, including disclosure plan & associated details within the land contract. The Buyer should make their own enquiries as to the sustainability of this property for their personal investment & the anticipated returns as the builder makes no representation in this regard.

#### **HOME OVERVIEW**

Design Piazza 200 F0.1 Approx. House Area 200m<sup>2</sup> Land Area 461m<sup>2</sup> House Price \$325,980 Land Price \$289,000