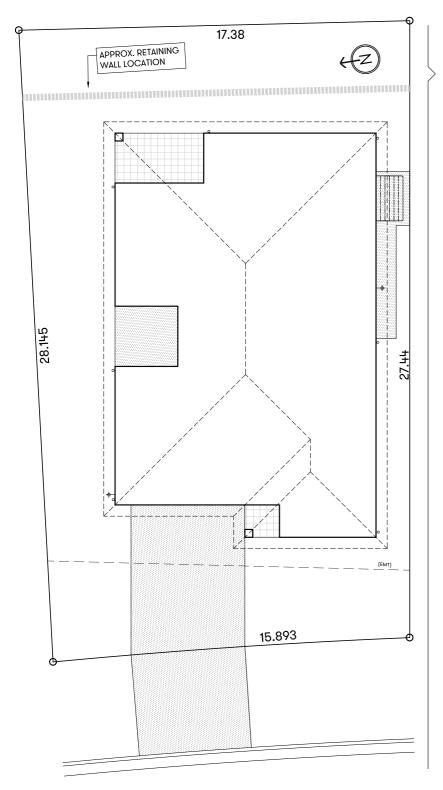

#### Design Piazza 200 F0.1 Approx. House Area 200m<sup>2</sup> Land Area 461m<sup>2</sup> House Price \$325,980 Land Price \$289,000

Disclaimer: The builder reserves the right to alter & change home designs without notice prior to contract. All images are for illustration purposes only & do not represent the actual home colour selections. Colours and materials are indicative only and subject to change. They may not accurately represent the final built form of the house. Natural products and finishes result in variations from one batch to another of the same material. the builder reserves the right to reselect colours and products without notification to the closest possible match. All sizes are approximate. The land dimensions are intended to be an accurate interpretation of information provided by the land vendor, however the Buyer should make their own enquiries on the land dimensions, easements, covenants, etc, including disclosure plan & associated details within the land contract. The Buyer should make their own enquiries as to the sustainability of this property for their personal investment & the anticipated returns as the builder makes no representation in this regard.

#### **HOME OVERVIEW**

Design Piazza 200 F0.1 Approx. House Area 200m<sup>2</sup> Land Area 461m<sup>2</sup> House Price \$325,980 Land Price \$289,000