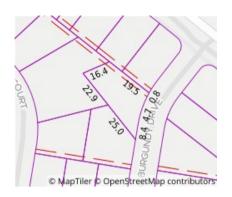

#### Property offered for sale

Address Including suburb and postcode

2 Burgundy Drive, Doncaster Vic 3108