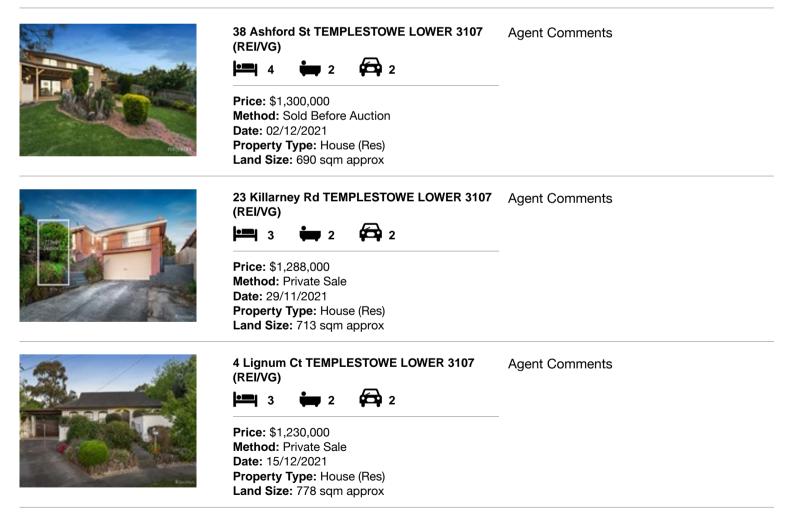

#### Comparable property sales (\*Delete A or B below as applicable)

A\* These are the three properties sold within two kilometres of the property for sale in the last six months that the estate agent or agent's representative considers to be most comparable to the property for sale.

| Ade | dress of comparable property           | Price       | Date of sale |
|-----|----------------------------------------|-------------|--------------|
| 1   | 38 Ashford St TEMPLESTOWE LOWER 3107   | \$1,300,000 | 02/12/2021   |
| 2   | 23 Killarney Rd TEMPLESTOWE LOWER 3107 | \$1,288,000 | 29/11/2021   |
| 3   | 4 Lignum Ct TEMPLESTOWE LOWER 3107     | \$1,230,000 | 15/12/2021   |