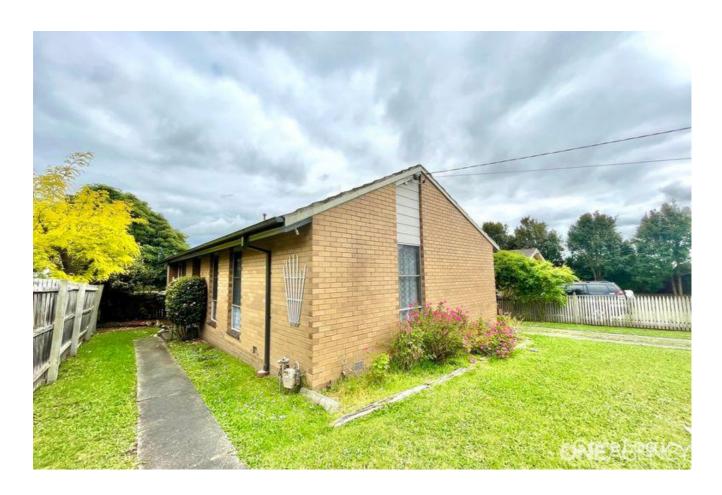

### HEESOM CRESCENT CHURCHILL VIC 3842

□ 3 □ 1 □ 2 □ 749m² □ 105m² Year Built 1970 DOM 51 days Listing Date 20-Aug-24 Distance 0.48km Listing Price \$340 Per Week