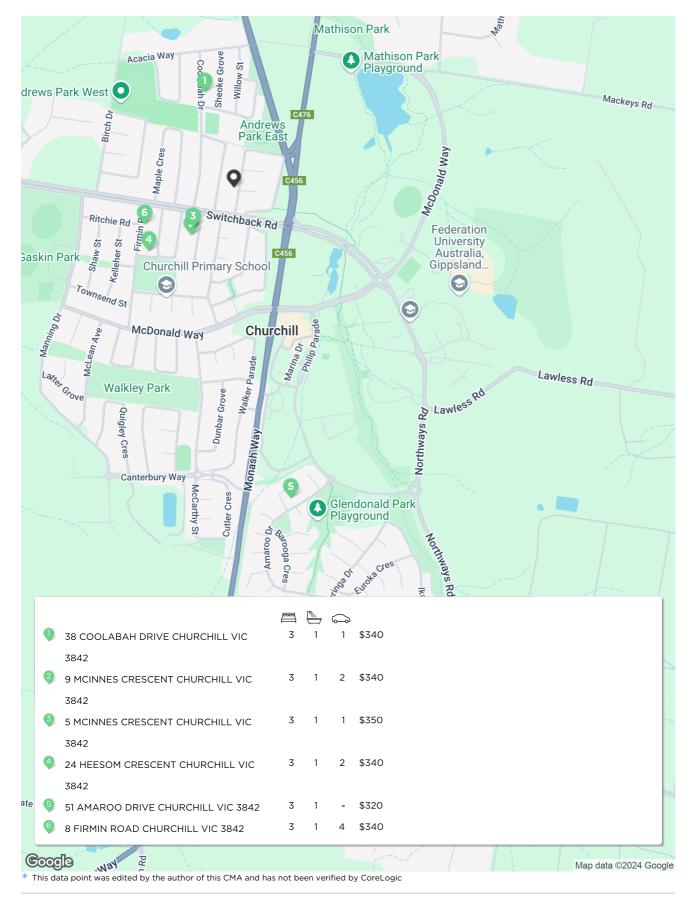

# **Comps Map: Rentals**

<sup>©</sup> Copyright 2024 RP Data Pty Ltd trading as CoreLogic Asia Pacific (CoreLogic). All rights reserved.

### 38 COOLABAH DRIVE CHURCHILL VIC 3842

□ 3 □ 1 □ 537m² □ 111m² Year Built 1970 DOM 42 days Listing Date 09-Jun-23 Distance 0.44km Listing Price \$340 WEEKLY

#### 9 MCINNES CRESCENT CHURCHILL VIC 3842

 $\equiv$  3  $\rightleftharpoons$  1  $\rightleftharpoons$  2  $\Box$  560m<sup>2</sup>  $\equiv$  98m<sup>2</sup> Year Built 1980 DOM 45 days Listing Date 15-May-23 Distance 0.29km Listing Price \$340 Per Week

#### 5 MCINNES CRESCENT CHURCHILL VIC 3842

 $\blacksquare$  3  $\stackrel{\frown}{\blacksquare}$  1  $\bigcirc$  1  $\boxed{\square}$  558m<sup>2</sup>  $\boxed{\square}$  99m<sup>2</sup> Year Built 1970 DOM 49 days Listing Date 18-Apr-23 Distance 0.26km Listing Price \$350 Per Week

### HEESOM CRESCENT CHURCHILL VIC 3842

□ 3 □ 1 □ 2 □ 749m² □ 105m² Year Built 1970 DOM 51 days Listing Date 20-Aug-24 Distance 0.48km Listing Price \$340 Per Week

### 51 AMAROO DRIVE CHURCHILL VIC 3842

 $\blacksquare$  3  $\bigoplus$  1  $\bigcirc$  -  $\square$  573m<sup>2</sup>  $\square$  573m<sup>2</sup> Year Built 1970 DOM 28 days Listing Date 21-Aug-24 Distance 1.43km 28 days Listing Price \$320 PER WEEK

## **Comparable Rentals**

8 FIRMIN ROAD CHURCHILL VIC 3842

 $\blacksquare$  3  $\clubsuit$  1  $\diamondsuit$  4  $\blacksquare$  561m<sup>2</sup>  $\blacksquare$  105m<sup>2</sup> Year Built 1975 DOM 22 days Listing Date 23-Aug-24 Distance 0.43km Listing Price \$340 WEEKLY