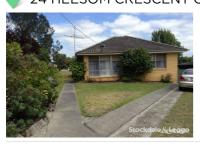

### HEESOM CRESCENT CHURCHILL VIC 3842

□ 3 □ 1 □ 2 □ 749m² □ 105m² Year Built 1970 DOM 51 days Listing Date 20-Aug-24 Distance 0.48km Listing Price \$340 Per Week