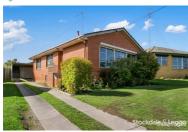

### 38 COOLABAH DRIVE CHURCHILL VIC 3842

□ 3 □ 1 □ 537m² □ 111m² Year Built 1970 DOM 42 days Listing Date 09-Jun-23 Distance 0.44km Listing Price \$340 WEEKLY