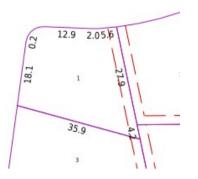

Account - Philip Webb

Generated: 26/08/2019 12:43

Property Type: House (Res)
Land Size: 782 sqm approx

**Agent Comments** 

Indicative Selling Price \$1,000,000 Median House Price Year ending June 2019: \$897,500