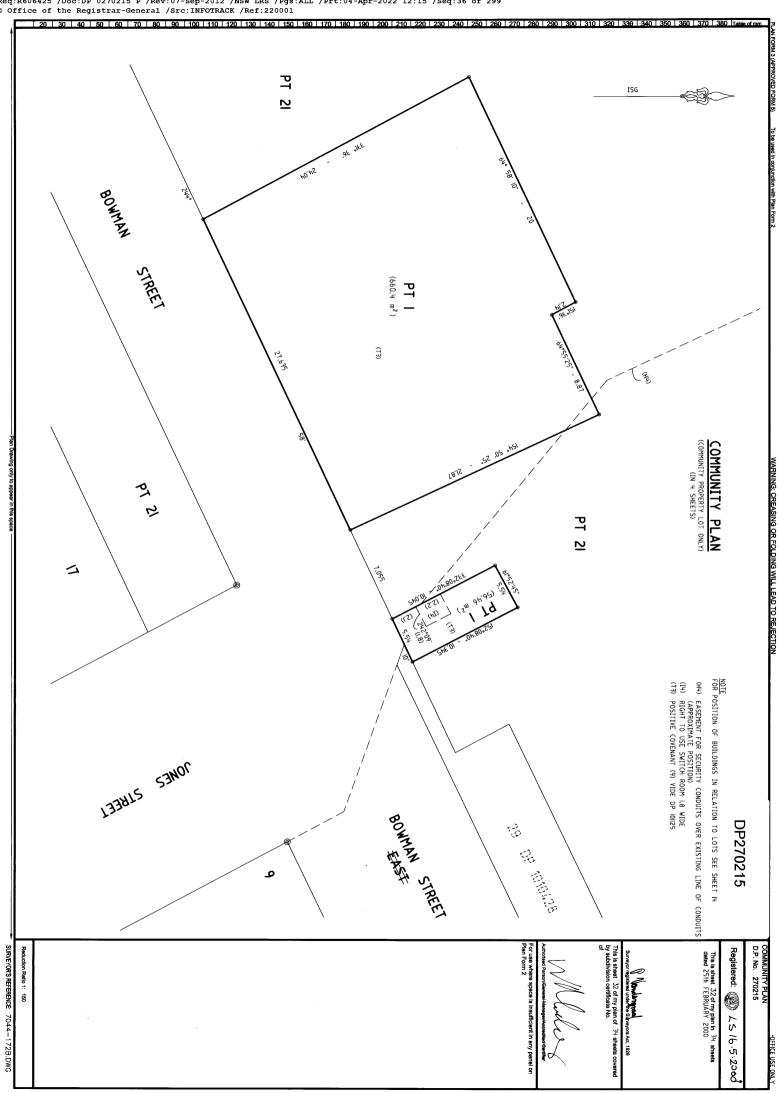

7-Sep-2012 /NSW LRS /Pgs:ALL /Prt:04-Apr-2022 12:15 /Seq:29 of 299 © Office of the Registrar-General /Src:INFOTRACK /Ref:220001 Req:R606425 /Doc:DP 0270215 P /Rev:07-Sep-2012 /NSW LRS /Pgs:ALL /Prt:04-Apr-2022 12:15 /Seq:30 of 299 © Office of the Registrar-General /Src:INFOTRACK /Ref:220001





Req:R606425 /Doc:DP 0270215 P /Rev:07-Sep-2012 /NSW LRS /Pgs:ALL /Prt:04-Apr-2022 12:15 /Seq:32 of 299 © Office of the Registrar-General /Src:INFOTRACK /Ref:220001





Req:R606425 /Doc:DP 0270215 P /Rev:07-Sep-2012 /NSW LRS /Pgs:ALL /Prt:04-Apr-2022 12:15 /Seq:34 of 299 © Office of the Registrar-General /Src:INFOTRACK /Ref:220001





Req:R606425 /Doc:DP 0270215 P /Rev:07-Sep-2012 /NSW LRS /Pgs:ALL /Prt:04-Apr-2022 12:15 /Seq:36 of 299 © Office of the Registrar-General /Src:INFOTRACK /Ref:220001





DP270215

COMMUNITY PLAN D.P. No. 270215

DEFICE USE ONLY

Registered: () 25/6.5.2000

This is sheet 33 of my plan in 34 sheets dated 25th FEBRUARY 2000

INITIAL SCHEDULE

|                            | 10 000                       | TOTAL |
|----------------------------|------------------------------|-------|
| PROPOSED PUBLIC OPEN SPACE | 0                            | 22 /  |
| PROPOSED PUBLIC OPEN SPACE | •                            | 21    |
| PROPOSED ROAD              | 0                            | 20    |
| PROPOSED ROAD              | R                            | 19    |
| PROPOSED ROAD              | •                            | 18    |
|                            | 877                          | 17    |
|                            | 1132                         | 16