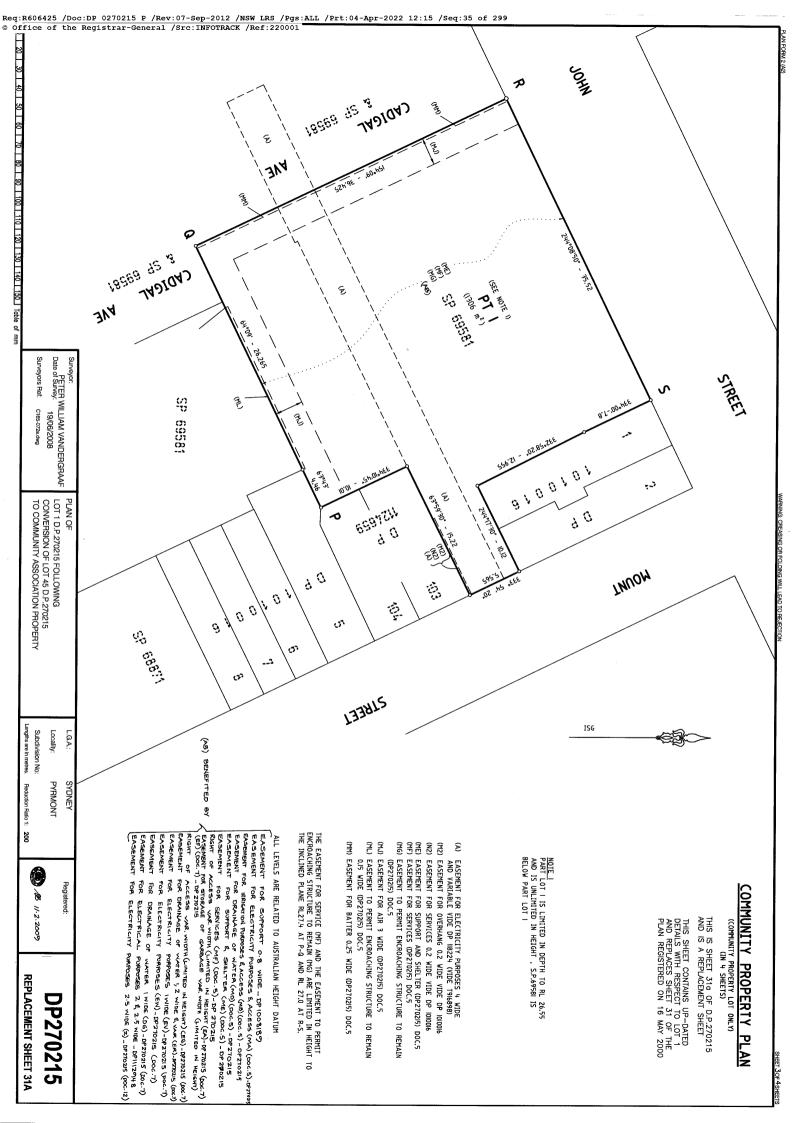

7-Sep-2012 /NSW LRS /Pgs:ALL /Prt:04-Apr-2022 12:15 /Seq:28 of 299 © Office of the Registrar-General /Src:INFOTRACK /Ref:220001



Req:R606425 /Doc:DP 0270215 P /Rev:07-Sep-2012 /NSW LRS /Pgs:ALL /Prt:04-Apr-2022 12:15 /Seq:29 of 299 © Office of the Registrar-General /Src:INFOTRACK /Ref:220001 Req:R606425 /Doc:DP 0270215 P /Rev:07-Sep-2012 /NSW LRS /Pgs:ALL /Prt:04-Apr-2022 12:15 /Seq:30 of 299 © Office of the Registrar-General /Src:INFOTRACK /Ref:220001





Req:R606425 /Doc:DP 0270215 P /Rev:07-Sep-2012 /NSW LRS /Pgs:ALL /Prt:04-Apr-2022 12:15 /Seq:32 of 299 © Office of the Registrar-General /Src:INFOTRACK /Ref:220001





Req:R606425 /Doc:DP 0270215 P /Rev:07-Sep-2012 /NSW LRS /Pgs:ALL /Prt:04-Apr-2022 12:15 /Seq:34 of 299 © Office of the Registrar-General /Src:INFOTRACK /Ref:220001





Req:R606425 /Doc:DP 0270215 P /Rev:07-Sep-2012 /NSW LRS /Pgs:ALL /Prt:04-Apr-2022 12:15 /Seq:36 of 299 © Office of the Registrar-General /Src:INFOTRACK /Ref:220001





DP270215

COMMUNITY PLAN D.P. No. 270215

DEFICE USE ONLY

Registered: () 25/6.5.2000

This is sheet 33 of my plan in 34 sheets dated 25th FEBRUARY 2000

INITIAL SCHEDULE

|                            | 10 000                       | TOTAL |
|----------------------------|------------------------------|-------|
| PROPOSED PUBLIC OPEN SPACE | 0                            | 22 /  |
| PROPOSED PUBLIC OPEN SPACE | •                            | 21    |
| PROPOSED ROAD              | 0                            | 20    |
| PROPOSED ROAD              | R                            | 19    |
| PROPOSED ROAD              | •