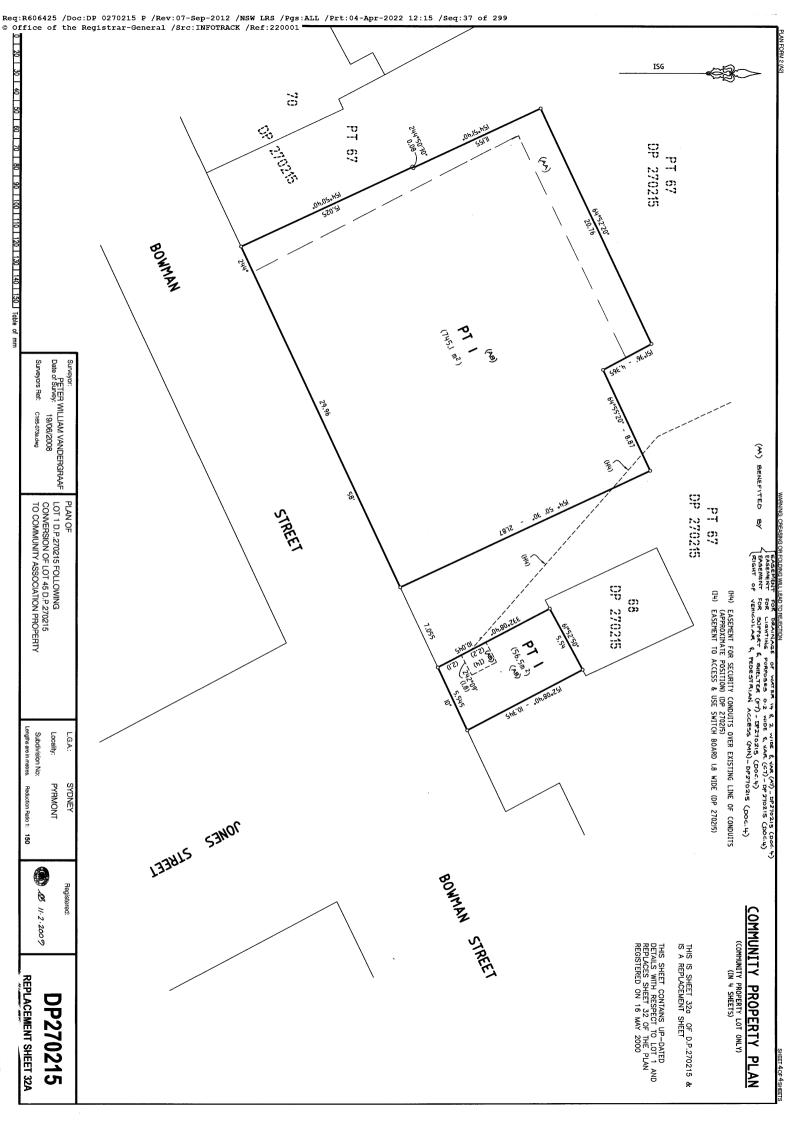

Sep-2012 /NSW LRS /Pgs:ALL /Prt:04-Apr-2022 12:15 /Seq:29 of 299 © Office of the Registrar-General /Src:INFOTRACK /Ref:220001 Req:R606425 /Doc:DP 0270215 P /Rev:07-Sep-2012 /NSW LRS /Pgs:ALL /Prt:04-Apr-2022 12:15 /Seq:30 of 299 © Office of the Registrar-General /Src:INFOTRACK /Ref:220001





Req:R606425 /Doc:DP 0270215 P /Rev:07-Sep-2012 /NSW LRS /Pgs:ALL /Prt:04-Apr-2022 12:15 /Seq:32 of 299 © Office of the Registrar-General /Src:INFOTRACK /Ref:220001





Req:R606425 /Doc:DP 0270215 P /Rev:07-Sep-2012 /NSW LRS /Pgs:ALL /Prt:04-Apr-2022 12:15 /Seq:34 of 299 © Office of the Registrar-General /Src:INFOTRACK /Ref:220001





Req:R606425 /Doc:DP 0270215 P /Rev:07-Sep-2012 /NSW LRS /Pgs:ALL /Prt:04-Apr-2022 12:15 /Seq:36 of 299 © Office of the Registrar-General /Src:INFOTRACK /Ref:220001





DP270215

COMMUNITY PLAN D.P. No. 270215

DEFICE USE ONLY

Registered: () 25/6.5.2000

This is sheet 33 of my plan in 34 sheets dated 25th FEBRUARY 2000

INITIAL SCHEDULE

|                            | 10 000                       | TOTAL |
|----------------------------|------------------------------|-------|
| PROPOSED PUBLIC OPEN SPACE | 0                            | 22 /  |
| PROPOSED PUBLIC OPEN SPACE | •                            | 21    |
| PROPOSED ROAD              | 0                            | 20    |
| PROPOSED ROAD              | R                            | 19    |
| PROPOSED ROAD              | •                            | 18    |
|                            | 877                          | 17    |
|                            | 1132                         | 16