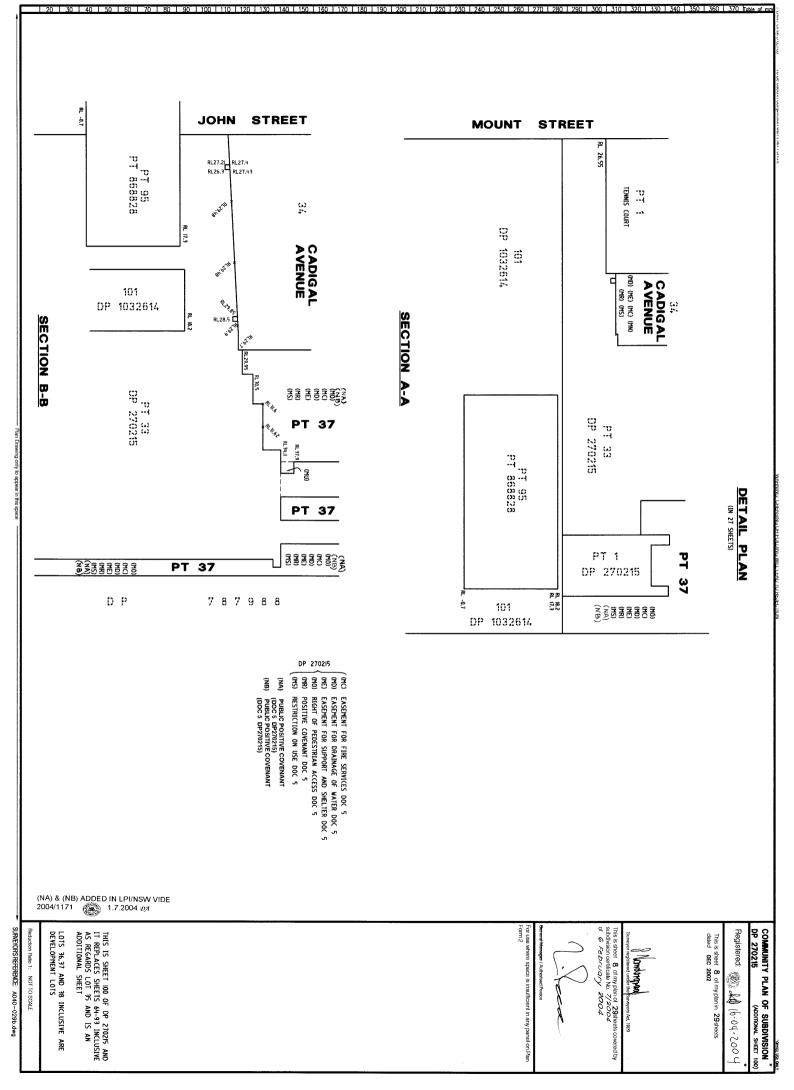

|



Req:R606425 /Doc:DP 0270215 P /Rev:07-Sep-2012 /NSW LRS /Pgs:ALL /Prt:04-Apr-2022 12:15 /Seq:117 of © Office of the Registrar-General /Src:INFOTRACK /Ref:220001



Req:R606425 /Doc:DP 0270215 P /Rev:07-Sep-2012 /NSW LRS /Pgs:ALL /Prt:04-Apr-2022 12:15 /Seq:118 of 299 © Office of the Registrar-General /Src:INFOTRACK /Ref:220001



A040-024b.dwg





Req:R606425 /Doc:DP 0270215 P /Rev:07-Sep-2012 /NSW LRS /Pgs:ALL /Prt:04-Apr-2022 12:15 /Seq:121 of 299 © Office of the Registrar-General /Src:INFOTRACK /Ref:220001







Req:R606425 /Doc:DP 0270215 P /Rev:07-Sep-2012 /NSW LRS /Pgs:ALL /Prt:04-Apr-2022 12:15 /Seq:124 of 299 © Office of the Registrar-General /Src:INFOTRACK /Ref:220001





| $ \begin{array}{c} eq: second seco$                                                                                                                                                                                                                                                                                                                                                                                                                                                                                                                                                                                                | SURVEYORS REFERENCE: A040-031B.dwg                                                                                         | Pian Drawing only to appear in this space