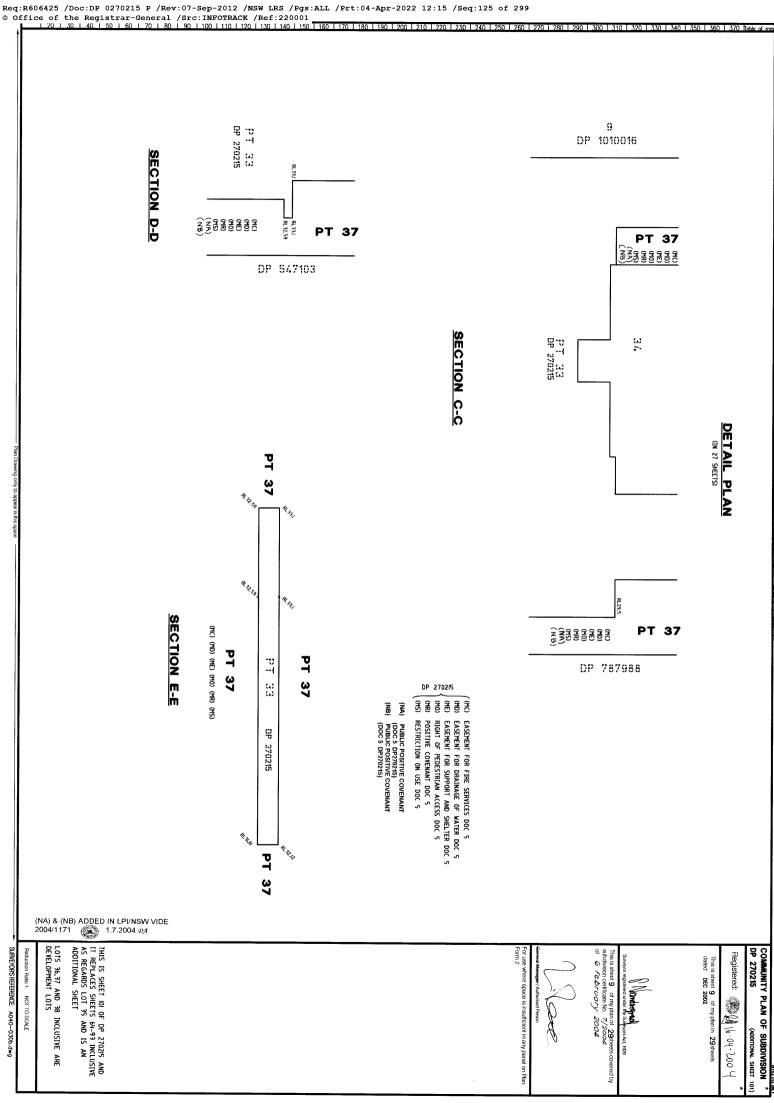

|



Req:R606425 /Doc:DP 0270215 P /Rev:07-Sep-2012 /NSW LRS /Pgs:ALL /Prt:04-Apr-2022 12:15 /Seq:117 of © Office of the Registrar-General /Src:INFOTRACK /Ref:220001



Req:R606425 /Doc:DP 0270215 P /Rev:07-Sep-2012 /NSW LRS /Pgs:ALL /Prt:04-Apr-2022 12:15 /Seq:118 of 299 © Office of the Registrar-General /Src:INFOTRACK /Ref:220001



A040-024b.dwg





Req:R606425 /Doc:DP 0270215 P /Rev:07-Sep-2012 /NSW LRS /Pgs:ALL /Prt:04-Apr-2022 12:15 /Seq:121 of 299 © Office of the Registrar-General /Src:INFOTRACK /Ref:220001







Req:R606425 /Doc:DP 0270215 P /Rev:07-Sep-2012 /NSW LRS /Pgs:ALL /Prt:04-Apr-2022 12:15 /Seq:124 of 299 © Office of the Registrar-General /Src:INFOTRACK /Ref:220001





| $ \begin{array}{c} eq: second seco$                                                                                                                                                                                                                                                                                                                                                                                                                                                                                                                                                                                                | SURVEYORS REFERENCE: A040-031B.dwg                                                                                         | Pian Drawing only to appear in this space