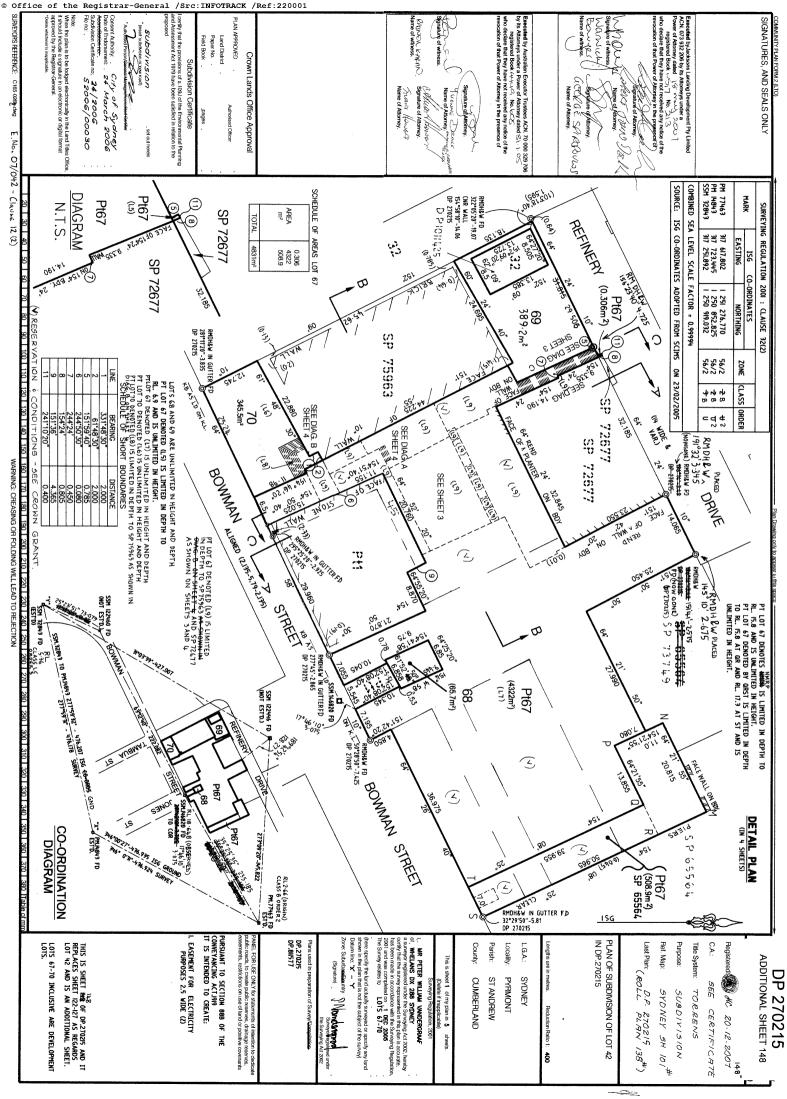

| DP270215         ADDITIONAL SHEET 147         Registered: Image: Construction of the image: Construction of the image: Construction of the image: Construction of the subdivision certificate No. 37         Induce of Attorney         Image: Construction of Attore                             |



Req:R606425 /Doc:DP 0270215 P /Rev:07-Sep-2012 /NSW LRS /Pgs:ALL /Prt:04-Apr-2022 12:15 /Seq:172 of 2 © Office of the Registrar-General /Src:INFOTRACK /Ref:220001



Req:R606425 /Doc:DP 0270215 P /Rev:07-Sep-2012 /NSW LRS /Pgs:ALL /Prt:04-Apr-2022 12:15 /Seq:173 of 299 © Office of the Reqistrar-General /Src:INFOTRACK /Ref:220001



/Pgs:ALL /Prt:04-Apr-2022 12:15 /Seq:174 of 299

BEARING OF BOUNDARY (224°24' - 0.45) OF "PT67" IN DIAGRAM C AMENDED VIDE 2009/1670 22.10.2009



Req:R606425 /Doc:DP 0270215 P /Rev:07-Sep-2012 /NSW LRS /Pgs:ALL /Prt:04-Apr-2022 12:15 /Seq:175 of 299 © Office of the Registrar-General /Src:INFOTRACK /Ref:220001

SIGNATURES, AND SEALS ONLY SURVEYOR'S REFERENCE: B028-0366.dwg BOWAM THE DEFINITION OF BANK ST ate of Endorsement: PLAN APPROVED Knyczu knaw Name of wit