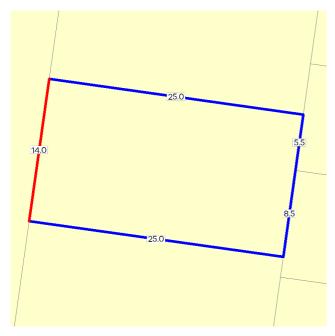

### SITE DIMENSIONS

All dimensions and areas are approximate. They may not agree with those shown on a title or plan.

# Area: 350 sq. m Perimeter: 78 m For this property: Site boundaries - Road frontages

Dimensions for individual parcels require a separate search, but dimensions for individual units are generally not available.

Calculating the area from the dimensions shown may give a different value to the area shown above

For more accurate dimensions get copy of plan at<u>Title and Property</u> Certificates