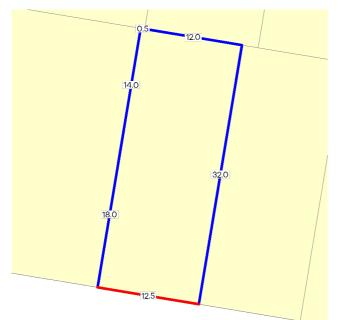

## SITE DIMENSIONS

All dimensions and areas are approximate. They may not agree with those shown on a title or plan.

**Area:** 400 sq. m Perimeter: 89 m For this property: Site boundaries - Road frontages

Dimensions for individual parcels require a separate search, but dimensions for individual units are generally not available.

Calculating the area from the dimensions shown may give a different value to the area shown above

For more accurate dimensions get copy of plan at <u>Title and Property</u> Certificates