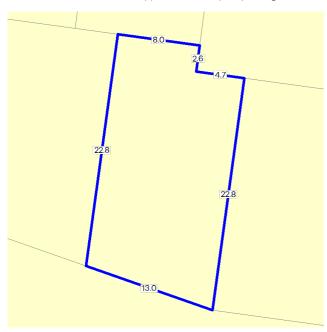

#### SITE DIMENSIONS

All dimensions and areas are approximate. They may not agree with those shown on a title or plan.

**Area:** 296 sq. m Perimeter: 74 m For this property: Site boundaries Road frontages

Dimensions for individual parcels require a separate search, but dimensions for individual units are generally not available.

Calculating the area from the dimensions shown may give a different value to the area shown above

For more accurate dimensions get copy of plan at <u>Title and Property</u> Certificates