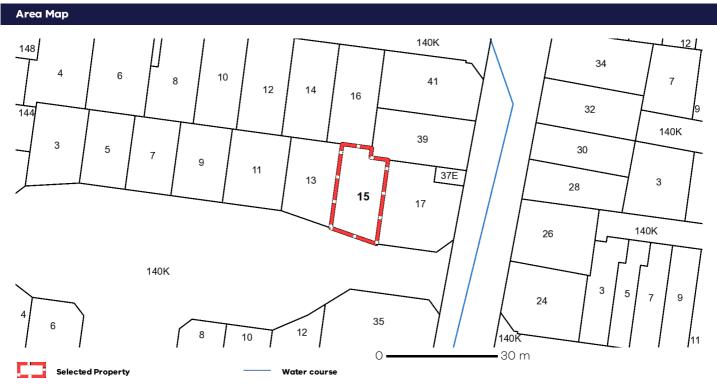

#### **PROPERTY DETAILS**

Address: 15 LEGEND DRIVE EPPING 3076

Lot and Plan Number: Lot 18 PS540570 Standard Parcel Identifier (SPI): 18\PS540570

Local Government Area (Council): WHITTLESEA www.whittlesea.vic.gov.gu

Council Property Number: 621052

Melway 182 C5 Directory Reference: