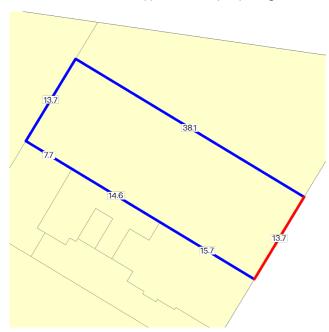

#### SITE DIMENSIONS

All dimensions and areas are approximate. They may not agree with those shown on a title or plan.

**Area:** 522 sq. m Perimeter: 104 m For this property: Site boundaries Road frontages

Dimensions for individual parcels require a separate search, but dimensions for individual units are generally not available.

Calculating the area from the dimensions shown may give a different value to the area shown above

For more accurate dimensions get copy of plan at<u>Title and Property</u> Certificates