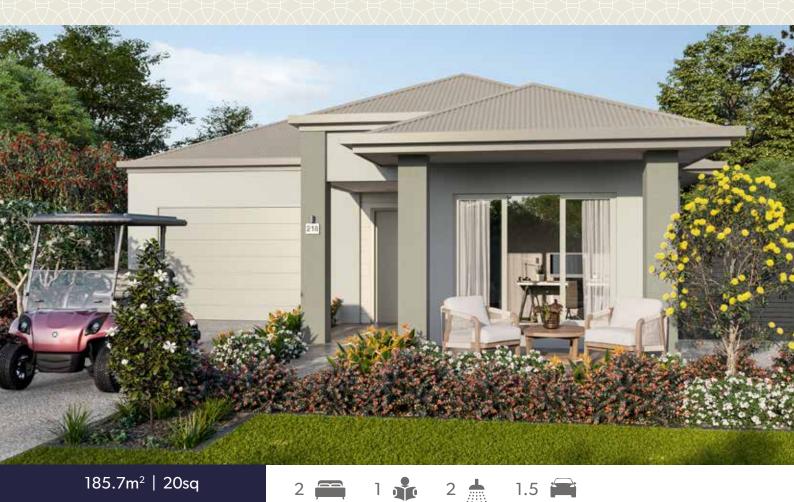

## Dornoch H4

### Do it your way

If creativity and flexibility are high on your wish-list, then this one ticks your boxes. Versatile and expansive living areas with high ceilings keep plenty of options open to let you create your space your way.

## 185.7m<sup>2</sup> | 20sq