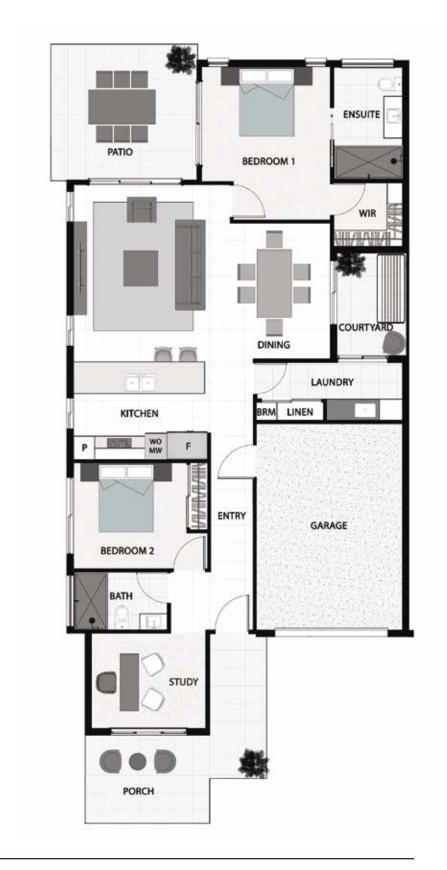

#### Live it up

Thoughtful design delivers two distinct living zones, coming in handy and enhancing privacy when guests stay over. The main living area connects easily with the spacious master suite at the rear while the front bedroom, main bathroom and adjacent study form the second retreat.

#### Everday made easy

A sleek yet spacious galley kitchen connects easily to the generous laundry to make juggling daily tasks a breeze. A light-filled internal courtyard just off the laundry is ideal for drying and just the spot for a handy herb garden. The extra-large single garage gives you room to move around the car and extra space for storage.

### Living Areas (m)

Living $4.9 \times 4.4$ Dining $3.8 \times 2.2$ Outdoor living $3.8 \times 4.1$ Garage $5.8 \times 4.1$ 

### Bedrooms (m)

### Total Areas (m<sup>2</sup>)

 Courtyard
 5.9

 House
 123

 Patio
 16

 Garage
 26.1

 Porch
 14.7

Total m<sup>2</sup> 185.7 Total sq 20