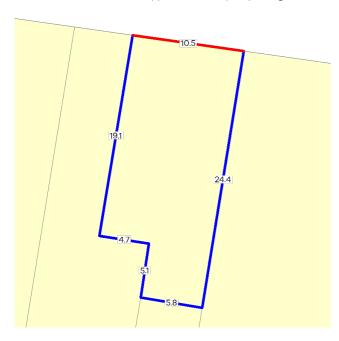

#### SITE DIMENSIONS

All dimensions and areas are approximate. They may not agree with those shown on a title or plan.

**Area:** 233 sq. m Perimeter: 70 m For this property: Site boundaries Road frontages

Dimensions for individual parcels require a separate search, but dimensions for individual units are generally not available.

Calculating the area from the dimensions shown may give a different value to the area shown above

For more accurate dimensions get copy of plan at <u>Title and Property</u> Certificates