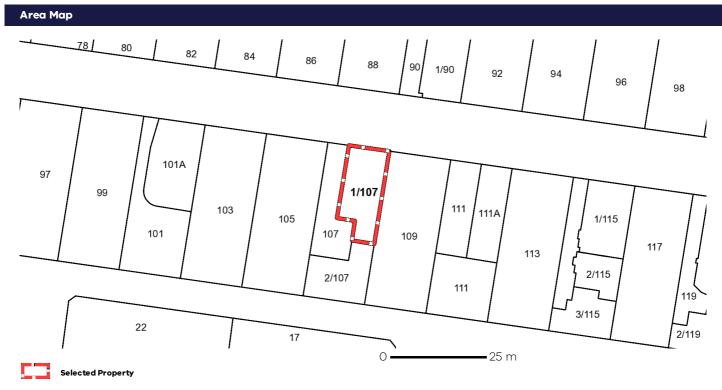

#### **PROPERTY DETAILS**

Address: 1/107 MESSMATE STREET LALOR 3075

Lot and Plan Number: Lot 1 SP36789 Standard Parcel Identifier (SPI): 1\SP36789

Local Government Area (Council): WHITTLESEA www.whittlesea.vic.gov.gu

Council Property Number: 144394

Directory Reference: Melway 9 B6