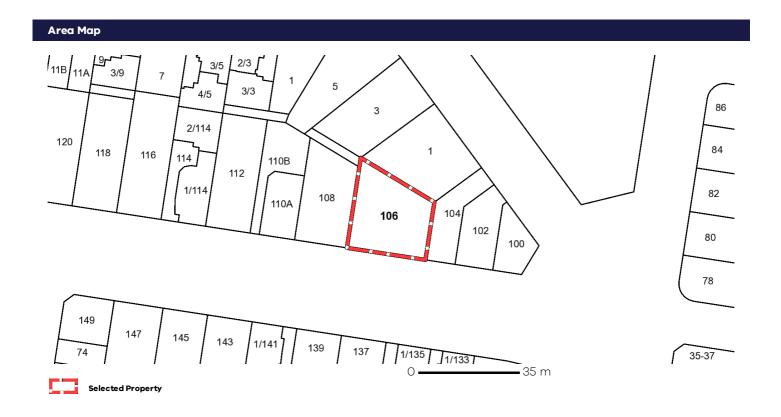

#### **PROPERTY DETAILS**

106 BROADWAY RESERVOIR 3073 Address:

Lot and Plan Number: This property has 2 parcels. See table below

Standard Parcel Identifier (SPI): See table below

Local Government Area (Council): DAREBIN www.darebin.vic.gov.au

Council Property Number: 173737

Directory Reference: Melway 19 A6