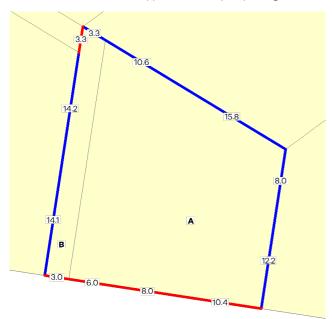

#### SITE DIMENSIONS

All dimensions and areas are approximate. They may not agree with those shown on a title or plan.

**Area:** 710 sq. m Perimeter: 109 m For this property: Site boundaries - Road frontages

Dimensions for individual parcels require a separate search, but dimensions for individual units are generally not available.

Calculating the area from the dimensions shown may give a different value to the area shown above

For more accurate dimensions get copy of plan at <u>Title and Property</u> Certificates

## **PARCEL DETAILS**

The letter in the first column identifies the parcel in the diagram above

|   | Lot/Plan or Crown Description | SPI        |
|---|-------------------------------|------------|
| А | Lot 2 LP11123                 | 2\LP11123  |
| В | Lot 26 TP20983                | 26\TP20983 |