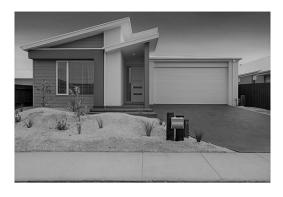

## Address of comparable property Price Date of sale

| 1  | 13 Swallowtail Dr TORQUAY 3228 | \$817,500 | 29/03/2018 |
|----|--------------------------------|-----------|------------|
| 2  | 3 Lowtide Dr TORQUAY 3228      | \$775,000 | 24/05/2018 |
| [3 | 26 Swallowtail Dr TORQUAY 3228 | \$775,000 | 21/09/2017 |

## Comparable Properties

Price: \$817,500 Method: Private Sale Date: 29/03/2018

Rooms: -

Property Type: House Land Size: 493 sqm approx **Agent Comments** 