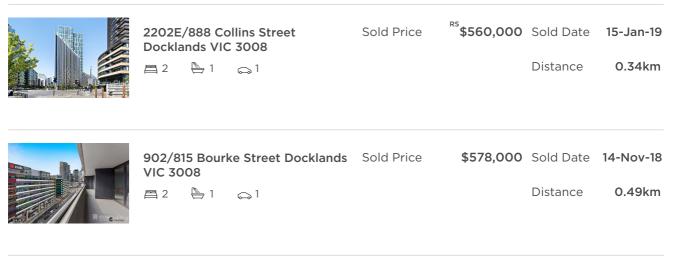

# **Comparable Property Sales**

These are the 3 properties sold within 2 kilometres of the property for sale in the last 6 months that the estate agent or agent's representative considers to be most comparable to the property for sale.

|  | 502/1 Encounter Way Docklands<br>VIC 3008 |   |            | Sold Price | \$562,000 | Sold Date | 24-Oct-18 |
|--|-------------------------------------------|---|------------|------------|-----------|-----------|-----------|
|  | <b>E</b> 2                                | 1 | <b>⊜</b> 1 |            |           | Distance  | 0.52km    |