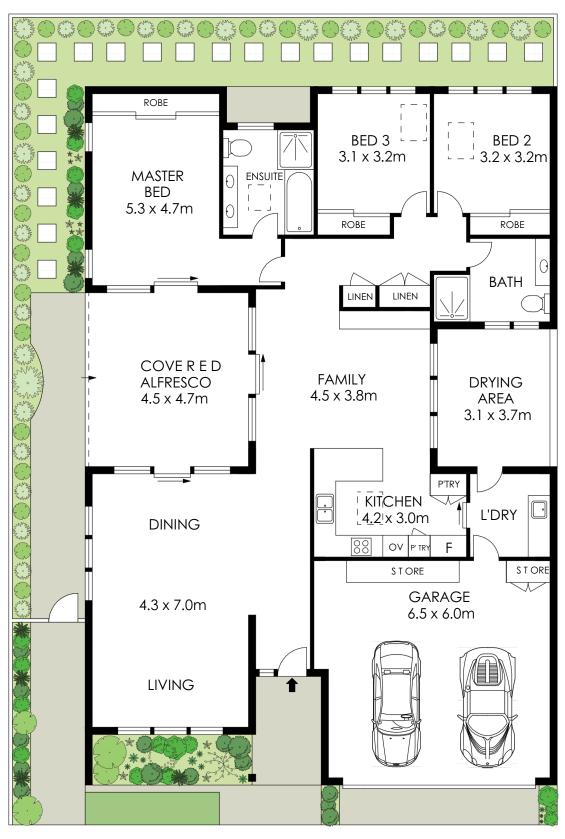

**GROUND LEVEL** 

APPROX. RESIDENCE AREA =  $186 \text{ m}^2$ 

 $\mbox{{\it P}}$  L A NS SHOWN ONLY INDICATIVE OF LAYOUT. DIMENSIONS ARE APPROXIMATE.