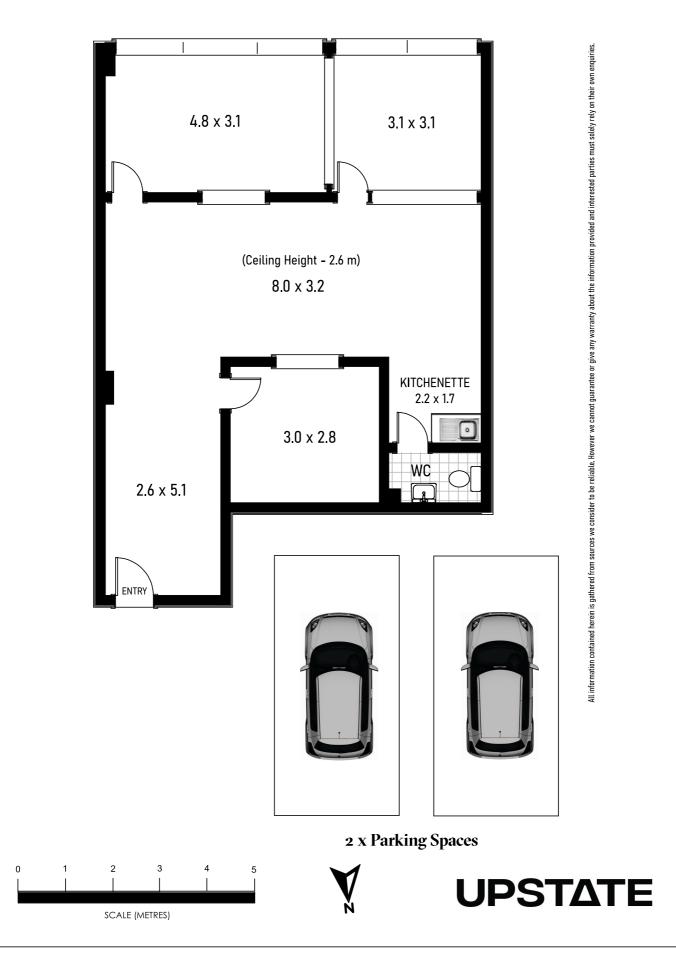

## **Brookvale** 50/42-46 Wattle Road

If you are looking to move your business, this could be the ideal location for you. Boasting a large open planned area this suite also contains 2 good sized executives offices, a boardroom and reception area.

Situated on the second floor of a security gated mixed-use commercial development, the suite benefits from natural light throughout the day from large glass windows that look onto residential properties over the road. There is a large common lift with access to the undercover car spaces. Price: \$345,000 + GST Total Building area: 80sqm

- 2 Undercover parking
- Private internal Kitchenette
- Private internal Bathroom
- Open plan working area
- Separate Executive offices
- Practical reception area
- · Large glazed windows
- Pleasant outlook
- Glass partitioning
- · Air-conditioning (individual climate control)
- Security building with ocmplex
- On-site cafe

\*\*All quoted areas/measurements are approximations only\*\*