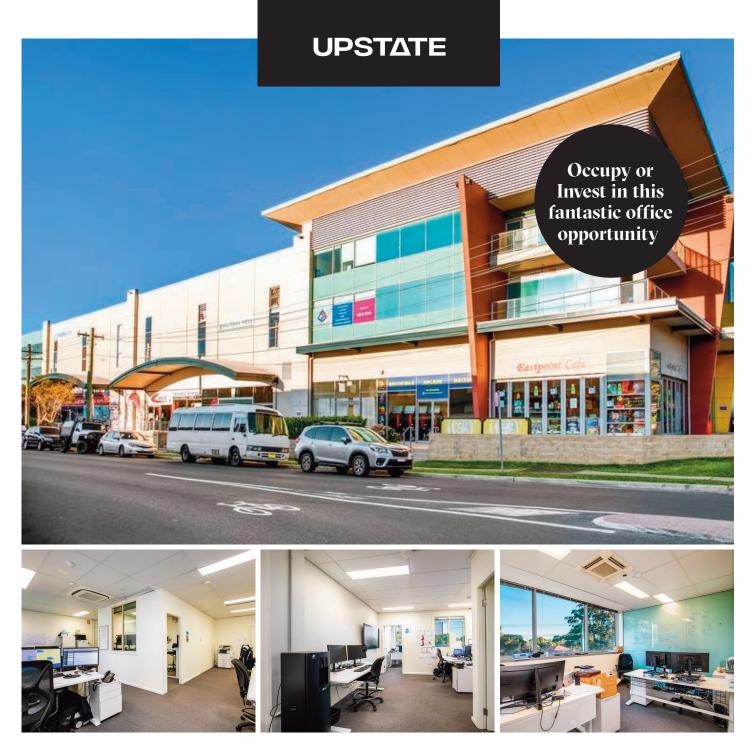

## **Brookvale** 50/42-46 Wattle Road

If you are looking to move your business, this could be the ideal location for you. Boasting a large open planned area this suite also contains 2 good sized executives offices, a boardroom and reception area.

Situated on the second floor of a security gated mixed-use commercial development, the suite benefits from natural light throughout the day from large glass windows that look onto residential properties over the road. There is a large common lift with access to the undercover car spaces. Price: \$345,000 + GST Total Building area: 80sqm

- 2 Undercover parking
- Private internal Kitchenette
- Private internal Bathroom
- Open plan working area
- Separate Executive offices
- Practical reception area
- · Large glazed windows
- Pleasant outlook
- Glass partitioning
- · Air-conditioning (individual climate control)
- Security building with ocmplex
- On-site cafe

## SALE

Located n the practical, iconic "Eastpoint" development in the sought after Northern Beaches Brookvale Industrial Precinct. Situated on the corner of Wattle Road & Mitchell Road, just a stones throw away from Westfield Warringah Mall, Australia Post, banks, potential suppliers and clients.