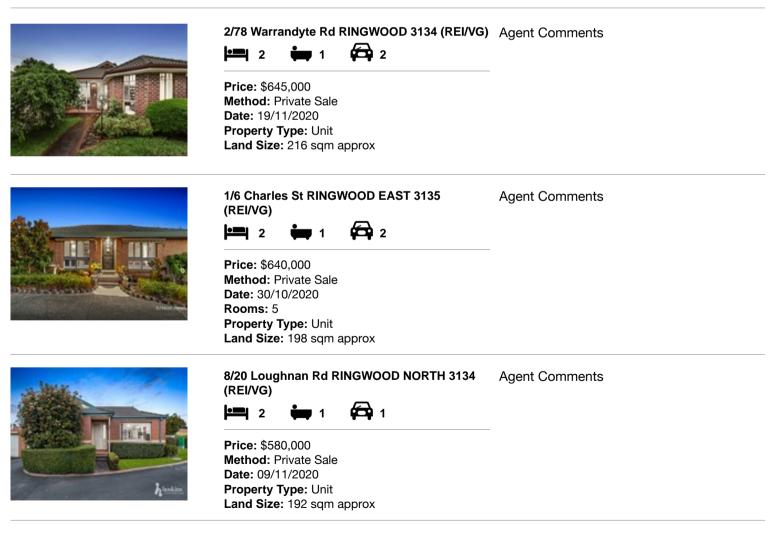

| Ade | dress of comparable property         | Price     | Date of sale |
|-----|--------------------------------------|-----------|--------------|
| 1   | 2/78 Warrandyte Rd RINGWOOD 3134     | \$645,000 | 19/11/2020   |
| 2   | 1/6 Charles St RINGWOOD EAST 3135    | \$640,000 | 30/10/2020   |
| 3   | 8/20 Loughnan Rd RINGWOOD NORTH 3134 | \$580,000 | 09/11/2020   |