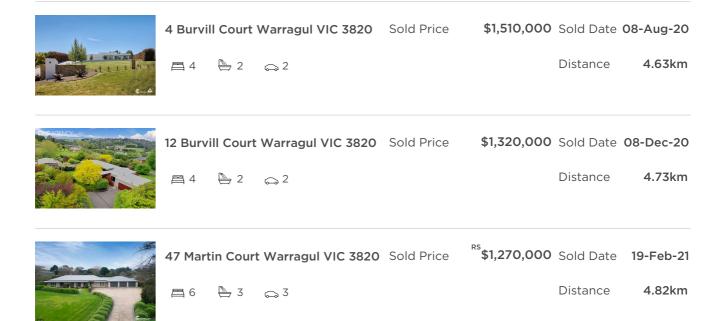

### Comparable property sales (\*Delete A or B below as applicable)

**A\*** These are the three properties sold within five kilometres of the property for sale in the last 18 months that the estate agent or agent's representative considers to be most comparable to the property for sale.

| Address of comparable property     | Price       | Date of sale |
|------------------------------------|-------------|--------------|
| 4 Burvill Court Warragul VIC 3820  | \$1,510,000 | 08-Aug-20    |
| 12 Burvill Court Warragul VIC 3820 | \$1,320,000 | 08-Dec-20    |
| 47 Martin Court Warragul VIC 3820  | \$1,270,000 | 19-Feb-21    |