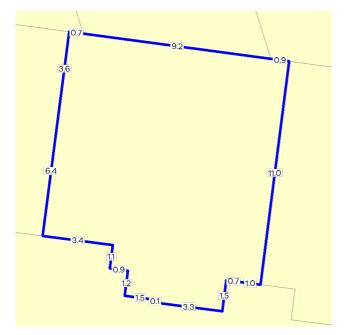

### SITE DIMENSIONS

All dimensions and areas are approximate. They may not agree with those shown on a title or plan.

| ···· · · · · · · · · · · · · · · · · · |
|----------------------------------------|
| <b>Area:</b> 123 sq. m                 |
| Perimeter: 47 m                        |
| For this property:                     |
| Site boundaries                        |
|                                        |
|                                        |

Dimensions for individual parcels require a separate search, but dimensions for individual units are generally not available.

Calculating the area from the dimensions shown may give a different value to the area shown above

For more accurate dimensions get copy of plan at<u>Title and Property</u> Certificates