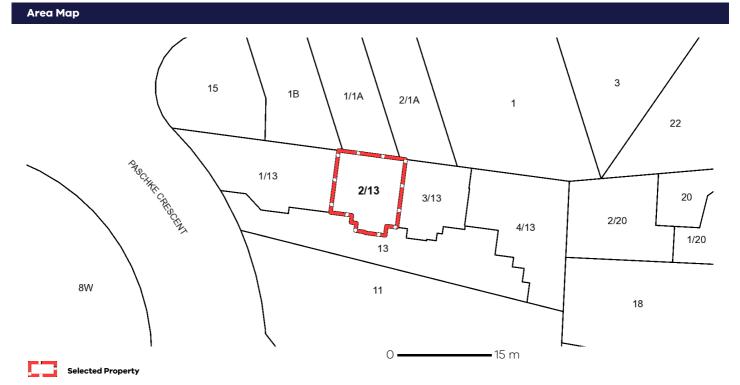

#### **PROPERTY DETAILS**

| Address:                          | 2/13 PASCHKE CRESCENT LALOR 3075 |                                  |
|-----------------------------------|----------------------------------|----------------------------------|
| Lot and Plan Number:              | Lot 2 PS739206                   |                                  |
| Standard Parcel Identifier (SPI): | 2\P\$739206                      |                                  |
| Local Government Area (Council):  | WHITTLESEA                       | <u>www.whittlesea.vic.gov.au</u> |
| Council Property Number:          | 957001                           |                                  |
| Directory Reference:              | Melway 8 K4                      |                                  |

### SITE DIMENSIONS

All dimensions and areas are approximate. They may not agree with those shown on a title or plan.

| ···· · · · · · · · · · · · · · · · · · |
|----------------------------------------|
| <b>Area:</b> 123 sq. m                 |
| Perimeter: 47 m                        |
| For this property:                     |
| Site boundaries                        |
|                                        |
|                                        |