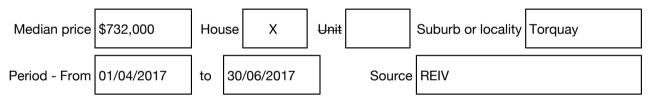

#### Median sale price

Rooms: Property Type: Land Land Size: 461 sqm approx Agent Comments Indicative Selling Price \$395,000 Median House Price June quarter 2017: \$732,000