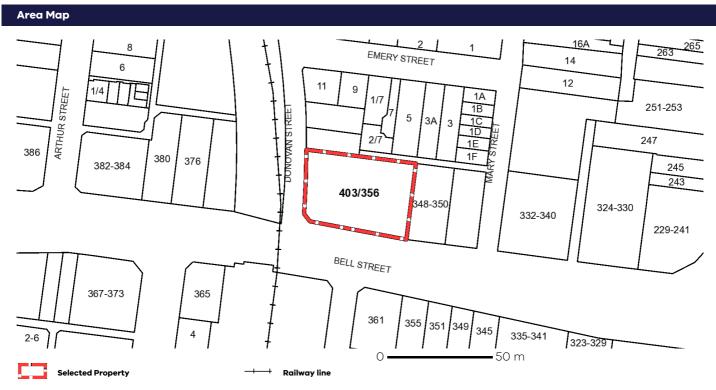

### **PROPERTY DETAILS**

Address: 403/356 BELL STREET PRESTON 3072

Lot and Plan Number: Lot 403 PS729578 Standard Parcel Identifier (SPI): 403\PS729578

Local Government Area (Council): DAREBIN www.darebin.vic.gov.gu

Council Property Number: 254741

Directory Reference: Melway 30 F1

Note: There are 57 properties identified for this site.

These can include units (or car spaces), shops, or part or whole floors of a building.