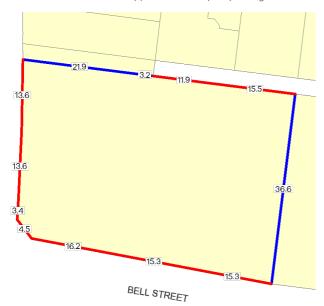

#### SITE DIMENSIONS

All dimensions and areas are approximate. They may not agree with those shown on a title or plan.

**Area:** 1778 sq. m Perimeter: 171 m For this property: Site boundaries Road frontages

Dimensions for individual parcels require a separate search, but dimensions for individual units are generally not available.

Calculating the area from the dimensions shown may give a different value to the area shown above

For more accurate dimensions get copy of plan at  $\underline{\text{Title}}$  and  $\underline{\text{Property}}$ Certificates