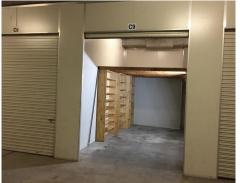

## **Warriewood** 9C/9 Ponderosa Parade

Price: \$5,200 + GST Total Building area: 16m²

GST area: 16m² LEASE

Now available for lease is this versatile industrial unit suitably located on Ponderosa Parade within the Palms Storage complex. Being accessed through a security gate on the ground floor, the unit offers excellent drive through accessibility, high clearance and the luxury of a full security building.

- \*Minutes from Mona Vale & Pittwater Road
- \*Drive-in Accessibility
- \*High Clearance
- \*Security Building
- \*Common Bathroom & Showers
- \*Communal Kitchenette
- \*Roller Door Access

LOCATION: Centrally located within Warriewood's commercial & industrial precinct; on Ponderosa Parade in close proximity to Mona Vale shops, public transport, golf courses