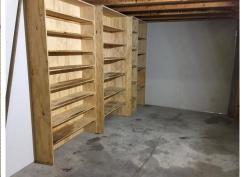

## **Warriewood** 9C/9 Ponderosa Parade

Price: \$5,200 + GST Total Building area: 16m²

GST area: 16m² LEASE

Now available for lease is this versatile industrial unit suitably located on Ponderosa Parade within the Palms Storage complex. Being accessed through a security gate on the ground floor, the unit offers excellent drive through accessibility, high clearance and the luxury of a full security building.

- \*Minutes from Mona Vale & Pittwater Road
- \*Drive-in Accessibility
- \*High Clearance
- \*Security Building
- \*Common Bathroom & Showers
- \*Communal Kitchenette
- \*Roller Door Access

LOCATION: Centrally located within Warriewood's commercial & industrial precinct; on Ponderosa Parade in close proximity to Mona Vale shops, public transport, golf courses