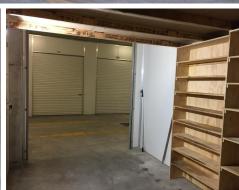

## **Warriewood** 9C/9 Ponderosa Parade

Price: \$5,200 + GST Total Building area: 16m²

GST area: 16m² LEASE

Now available for lease is this versatile industrial unit suitably located on Ponderosa Parade within the Palms Storage complex. Being accessed through a security gate on the ground floor, the unit offers excellent drive through accessibility, high clearance and the luxury of a full security building.

- \*Minutes from Mona Vale & Pittwater Road
- \*Drive-in Accessibility
- \*High Clearance
- \*Security Building
- \*Common Bathroom & Showers
- \*Communal Kitchenette
- \*Roller Door Access

LOCATION: Centrally located within Warriewood's commercial & industrial precinct; on Ponderosa Parade in close proximity to Mona Vale shops, public transport, golf courses