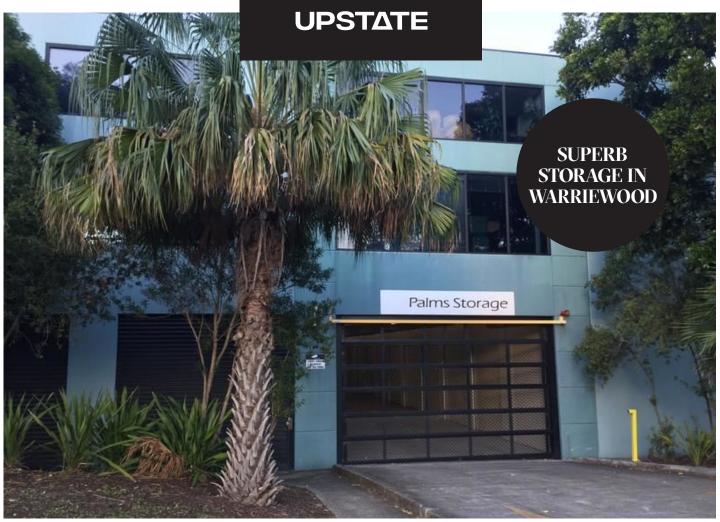

## **Warriewood** 9C/9 Ponderosa Parade

Price: \$5,200 + GST Total Building area: 16m²

GST area: 16m² LEASE

Now available for lease is this versatile industrial unit suitably located on Ponderosa Parade within the Palms Storage complex. Being accessed through a security gate on the ground floor, the unit offers excellent drive through accessibility, high clearance and the luxury of a full security building.

- \*Minutes from Mona Vale & Pittwater Road
- \*Drive-in Accessibility
- \*High Clearance
- \*Security Building
- \*Common Bathroom & Showers
- \*Communal Kitchenette
- \*Roller Door Access

LOCATION: Centrally located within Warriewood's commercial & industrial precinct; on Ponderosa Parade in close proximity to Mona Vale shops, public transport, golf courses