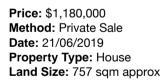

### Address of comparable property

| 1 | 22 Dion St DONCASTER 3108  | \$1,210,000 | 14/07/2019 |
|---|----------------------------|-------------|------------|
| 2 | 7 Turana St DONCASTER 3108 | \$1,180,000 | 21/06/2019 |
| 3 |                            |             |            |