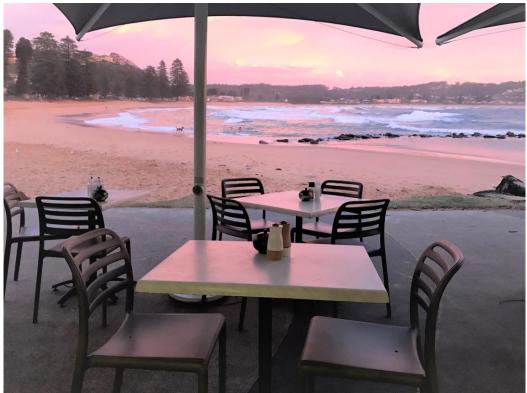

oviding plenty of opportunity for beautiful wedding photos, not to mention an amazing area for guests to witness an Avoca sunset!

A short drive from popular religious and secular ceremony locations and plentiful accommodation options, the Avoca Beach Surf Club is a convenient beach side wedding location for you and your guests.

One of the largest SLSC's on the Coast, with a main function area that can seat 200 leaving space for a dance floor and full band. The space also lends itself to a function of just 60 people, as smaller gatherings can be situated in the Bar Area.

One of the best aspects of the Function Centre is the Bar Area, a separate area for people to mingle and mix, a place to 'get away' for a private conversation yet still be part of the function.

# **Image gallery**







#### Summer menu





\*Gluten Free | \*\* Vegetarian

#### Brekkie Bowl \* | \*\*

- 1. two poached eggs, rocket, potato, toasted pepitas, quinoa, tomato, feta, smoked salmon and dukkah.
- 2. two poached eggs, baby spinach, chia seeds, asparagus, pumpkin, goats cheese, cherry tomato, radish, dukkah. \$23.50

#### Eggs Benedict

with hollandaise sauce on foccacia.

w/ smoked ham \$20.00 | w/ spinach \$18.50 w/ smoked salm5on \$22.50 | w/ bacon \$22.50



\$12.00

fried, poached or scrambled on sourdough. With sides: bacon, hash browns, mush rooms, roasted tomatoes, sausage \$5.00 avocado (1/2), smoked salmon \$5.50

#### Alan's Big Breakfast \*

your choice of poached, scrambled or fried eggs with rindless bacon, sourdough, local award winning sausages, grilled tomato and slow roasted mu