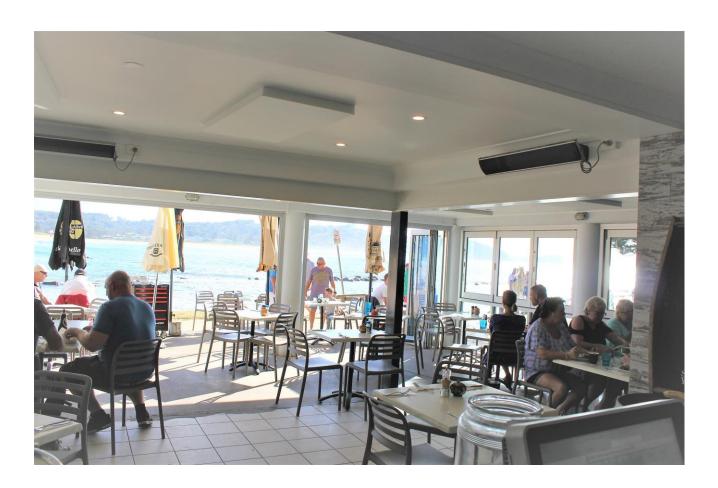

d providing plenty of opportunity for beautiful wedding photos, not to mention an amazing area for guests to witness an Avoca sunset!

A short drive from popular religious and secular ceremony locations and plentiful accommodation options, the Avoca Beach Surf Club is a convenient beach side wedding location for you and your guests.

One of the largest SLSC's on the Coast, with a main function area that can seat 200 leaving space for a dance floor and full band. The space also lends itself to a function of just 60 people, as smaller gatherings can be situated in the Bar Area.

One of the best aspects of the Function Centre is the Bar Area, a separate area for people to mingle and mix, a place to 'get away' for a private conversation yet still be part of the function.

# **Image gallery**







#### Summer menu





\*Gluten Free | \*\* Vegetarian

#### Brekkie Bowl \* | \*\*

- 1. two poached eggs, rocket, potato, toasted pepitas, quinoa, tomato, feta, smoked salmon and dukkah.
- 2. two poached eggs, baby spinach, chia seeds, asparagus, pumpkin, goats cheese, cherry tomato, radish, dukkah. \$23.50

#### Eggs Benedict

with hollandaise sauce on foccacia.

w/ smoked ham \$20.00 | w/ spinach \$18.50 w/ smoked salm5on \$22.50 | w/ bacon \$22.50



\$12.00

fried, poached or scrambled on sourdough. With sides: bacon, hash browns, mush rooms, roasted tomatoes, sausage \$5.00 avocado (1/2), smoked salmon \$5.50

#### Alan's Big Breakfast \*

your choice of poached, scrambled or fried eggs with rindless bacon, sourdough, local award winning sausages, grilled tomato and slow roaste