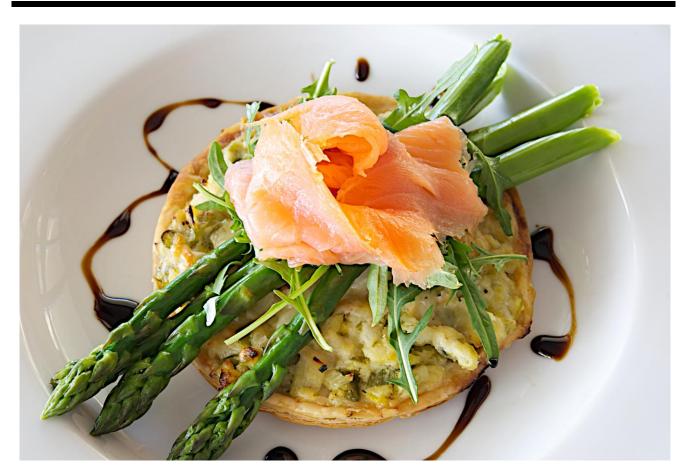

providing plenty of opportunity for beautiful wedding photos, not to mention an amazing area for guests to witness an Avoca sunset!

A short drive from popular religious and secular ceremony locations and plentiful accommodation options, the Avoca Beach Surf Club is a convenient beach side wedding location for you and your guests.

One of the largest SLSC's on the Coast, with a main function area that can seat 200 leaving space for a dance floor and full band. The space also lends itself to a function of just 60 people, as smaller gatherings can be situated in the Bar Area.

One of the best aspects of the Function Centre is the Bar Area, a separate area for people to mingle and mix, a place to 'get away' for a private conversation yet still be part of the function.

# **Image gallery**







#### Summer menu





\*Gluten Free | \*\* Vegetarian

#### Brekkie Bowl \* | \*\*

- 1. two poached eggs, rocket, potato, toasted pepitas, quinoa, tomato, feta, smoked salmon and dukkah.
- 2. two poached eggs, baby spinach, chia seeds, asparagus, pumpkin, goats cheese, cherry tomato, radish, dukkah. \$23.50

#### Eggs Benedict

with hollandaise sauce on foccacia.

w/ smoked ham \$20.00 | w/ spinach \$18.50 w/ smoked salm5on \$22.50 | w/ bacon \$22.50



\$12.00

fried, poached or scrambled on sourdough. With sides: bacon, hash browns, mush rooms, roasted tomatoes, sausage \$5.00 avocado (1/2), smoked salmon \$5.50

#### Alan's Big Breakfast \*

your choice of poached, scrambled or fried eggs with rindless bacon, sourdough, local award winning sausages, grilled tomato and slow roasted