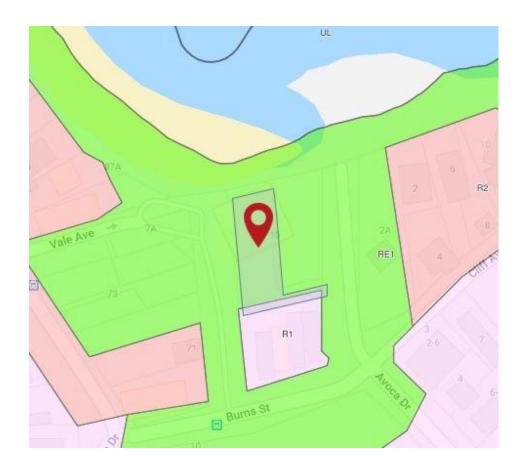

# **Executive Summary**

| Business for sale     | Avoca Beach Point Café - SLSC                                            |
|-----------------------|--------------------------------------------------------------------------|
| General Description   | Café                                                                     |
| Net Lettable Area     | 100m² *                                                                  |
| License agreement     | Commencing date: 1 September 2018                                        |
|                       | Term: Seven (7) years & nine (9) months                                  |
| Zoning                | RE - 1 Public Recreation                                                 |
| Method of Sale        | Private Treaty                                                           |
| Price                 | \$780,000.00 + SAV                                                       |
| Financial information | Available on receipt of completed confidentiality agreement (link below) |