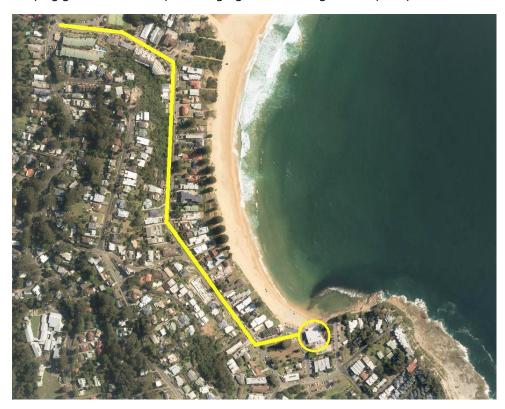

#### Introduction

On behalf of the vendors, Raine&Horne Commercial have the pleasure in offering the Avoca Beach Point Café business located at 10 Vine St, Avoca Beach for sale by Private Treaty.

We trust you will recognise and acknowledge the benefits of this quality offering, and that quality business opportunities in Avoca Beach rarely come to market, and when offered for sale are hotly contested.

## The Opportunity

Avoca Beach Point Café represents a unique opportunity to acquire an established retail food enterprise with the best exposure Avoca Beach has to offer.

With high pedestrian traffic from the Surf Club members & locals, the business is well positioned to capitalise on rising tourist & local visitor numbers into the future.

The leased premises are located on the ground level of the Surf Club, with access directly to the level sidewalk & beach.

A popular café with a great range of fresh local seafood, cooked to order burgers and a great choice of desserts, of which keeps locals & tourists coming back regularly.