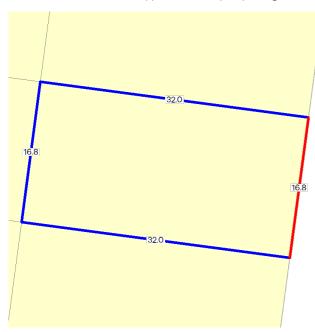

#### SITE DIMENSIONS

All dimensions and areas are approximate. They may not agree with those shown on a title or plan.

**Area:** 536 sq. m Perimeter: 98 m For this property: Site boundaries Road frontages

Dimensions for individual parcels require a separate search, but dimensions for individual units are generally not available.

Calculating the area from the dimensions shown may give a different value to the area shown above

For more accurate dimensions get copy of plan at <u>Title and Property</u> Certificates