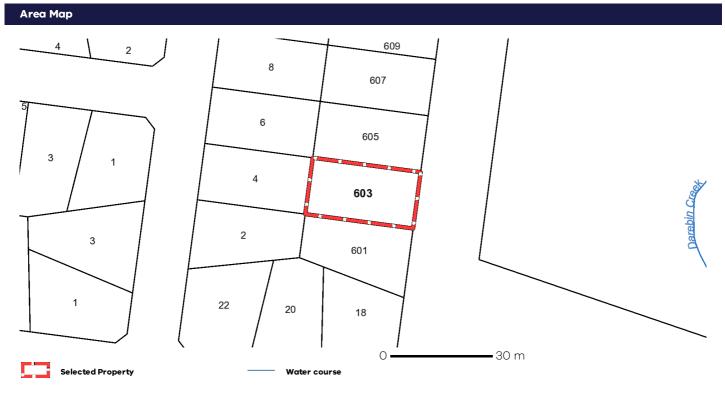

### **PROPERTY DETAILS**

Address: **603 DALTON ROAD EPPING 3076** 

Lot and Plan Number: Lot 1 TP581031 Standard Parcel Identifier (SPI): 1\TP581031

Local Government Area (Council): WHITTLESEA www.whittlesea.vic.gov.gu

Council Property Number: 532762

Directory Reference: Melway 182 C10