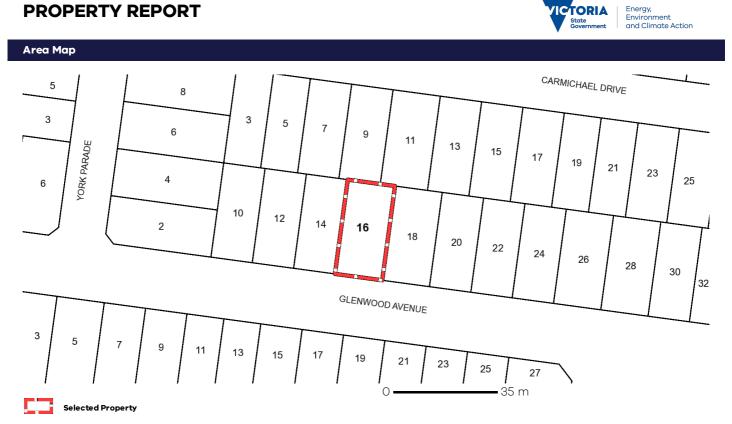

### SITE DIMENSIONS

All dimensions and areas are approximate. They may not agree with those shown on a title or plan

| shown on a lite of plan.                              |
|-------------------------------------------------------|
| <b>Area:</b> 512 sq. m                                |
| Perimeter: 96 m                                       |
| For this property:                                    |
| Site boundaries                                       |
| Road frontages                                        |
| Dimensions for individu<br>for individual units are g |
|                                                       |

ual parcels require a separate search, but dimensions generally not available. fc Calculating the area from the dimensions shown may give a different value to

the area shown above

For more accurate dimensions get copy of plan at <u>Title and Property</u> Certificates