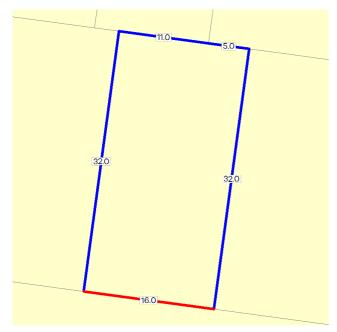

### SITE DIMENSIONS

All dimensions and areas are approximate. They may not agree with those shown on a title or plan

| shown on a lite of plan.                              |
|-------------------------------------------------------|
| <b>Area:</b> 512 sq. m                                |
| Perimeter: 96 m                                       |
| For this property:                                    |
| Site boundaries                                       |
| Road frontages                                        |
| Dimensions for individu<br>for individual units are g |
|                                                       |

ual parcels require a separate search, but dimensions generally not available. fc Calculating the area from the dimensions shown may give a different value to

the area shown above

For more accurate dimensions get copy of plan at <u>Title and Property</u> Certificates