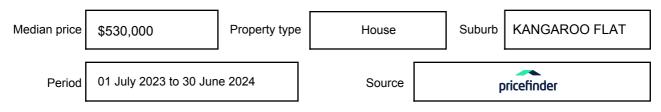

expressed as a single price, or as a price range with the difference between the upper and lower amounts not more than 10% of the lower amount.

This Statement of Information must be provided to a prospective buyer within two business days of a request and displayed at any open for inspection for the property for sale.

It is recommended that the address of the property being offered for sale be checked at

services.land.vic.gov.au/landchannel/content/addressSearch before being entered in this Statement of Information.

### Property offered for sale

Address Including suburb and postcode

16 ODEA CRESCENT, KANGAROO FLAT, VIC 3555

### Indicative selling price

For the meaning of this price see consumer.vic.gov.au/underquoting

Price Range:

\$575,000 to \$595,000

#### Median sale price



#### **Comparable property sales**

These are the three properties sold within five kilometres of the property for sale in the last 18 months that the estate agent or agent's representative considers to be most comparable to the property for sale.

| Address of comparable property            | Price     | Date of sale |
|-------------------------------------------|-----------|--------------|
| 117 ALDER ST, KANGAROO FLAT, VIC 3555     | \$550,000 | 12/06/2024   |
| 119 QUEEN ST, KANGAROO FLAT, VIC 3555     | \$585,000 | 30/07/2024   |
| 244 MACKENZIE ST, KANGAROO FLAT, VIC 3555 | \$590,000 | 29/04/2024   |

This Statement of Information was prepared on: 17

17/09/2024