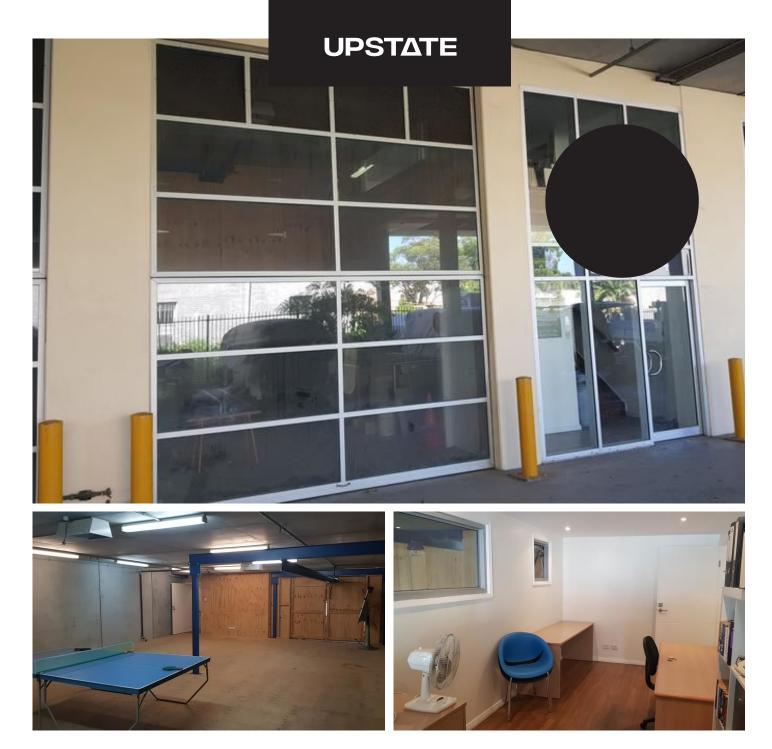

## Mona Vale MEZZANINE &

Situated within Mona Vale's major industrial precinct, this mezzanine levelled unit is perfect for small to medium sized businesses. Equipped with a private office area and flexible 85sqm floor space beside, find your business here today! Price: \$20,540 + GST pa Total Building area: 103m2

\*Located on the Mezzanine Level \*85sqm Flexible Mezzanine Space \*18sqm Private Office \*1 Reserved Parking Space \*One-way Traffic Flow \*Security Estate \*Available Now \*Landscaped gardens \*All weather loading/unloading

## LEASE

Servicing a large industrial workforce onsite and nearby, adjoining G Bros Mercedes Service Centre just off Barrenjoey Road with quick access to Mona Vale Rd, Basset Street and Pittwater Roads. Whilst being close to Coles, Fitness First and public transport.