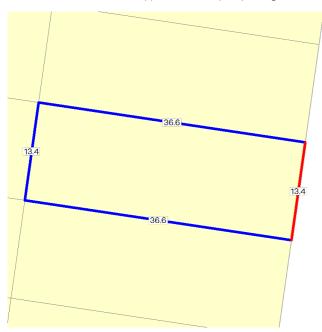

#### SITE DIMENSIONS

All dimensions and areas are approximate. They may not agree with those shown on a title or plan.

**Area:** 491 sq. m Perimeter: 100 m For this property: Site boundaries Road frontages

Dimensions for individual parcels require a separate search, but dimensions for individual units are generally not available.

Calculating the area from the dimensions shown may give a different value to the area shown above

For more accurate dimensions get copy of plan at <u>Title and Property</u> Certificates