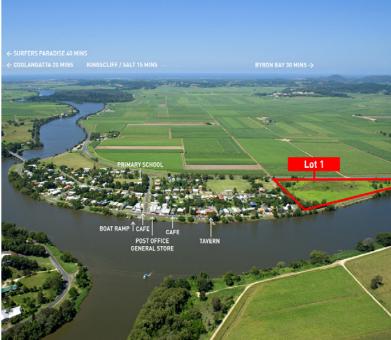

## Rural Riverside Farmland – Bring Home The Bacon'

Situated on the Southern wedge of Tweed Valley Way & Riverside Drive, you will enjoy 12.4 acres of flat grassy land boasting approximately 500m that overlooks the Tweed River on Riverside Drive, being the riverfront esplanade of the historic village of Tumbulgum.