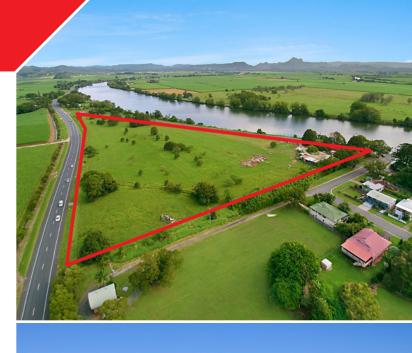

## Rural Riverside Farmland – Bring Home The Bacon'

Situated on the Southern wedge of Tweed Valley Way & Riverside Drive, you will enjoy 12.4 acres of flat grassy land boasting approximately 500m that overlooks the Tweed River on Riverside Drive, being the riverfront esplanade of the historic village of Tumbulgum.

This fully fenced freehold parcel is ideal for those wanting space for personal & or business use, as well as those with a love for animals & horticultural ambitions.

- Lot 1 DP240589
- Zoning: RU2 Rural Landscape
- 5.24 hectares / 12.4 acres