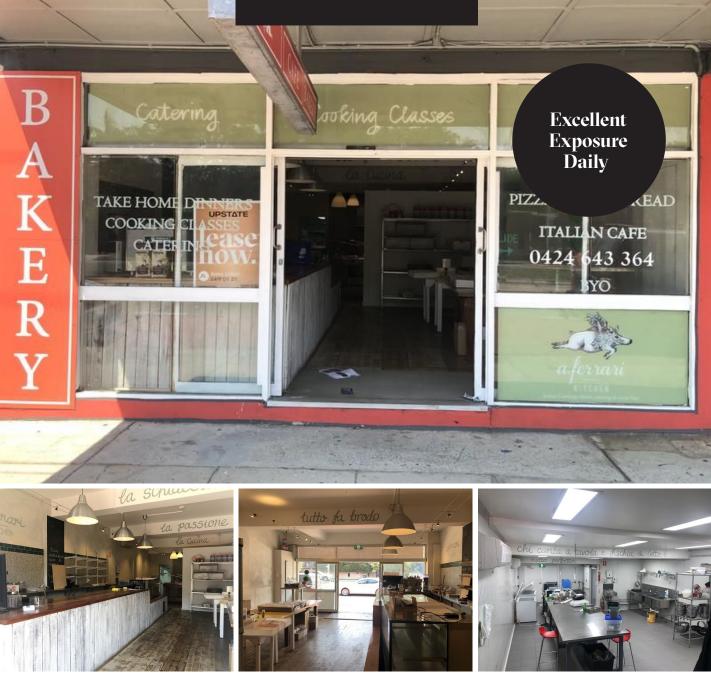

## **Collaroy** 2/1010 Pittwater Road

Area 132sqm. This fitted out and ready to go food approved property would perfectly suit a variety of businesses including; commercial kitchens, event companies, cafes, restaurants and many more. Take advantage of the excellent exposure to thousands of cars daily and famous local businesses including Upper Crust, & Alfresco Emporium. Price: \$46,509 + GST Gross Total Building area: 132sqm

- Food Approved
- Fantastic Exposure
- Cool Room
- Lovely Courtyard Area
- Located Within the Exclusive Collaroy Basin
- Excellent Signage Potential
- Open Plan Retail Area
- Glass Frontage Providing Excellent Natural Light
- Private Bathroom
- Rear Pedestrian Access

## LEASE

Located on the eastern side of Pittwater Road and only moments from Collaroy, Fishermans, and Long Reef beach! Join other successful businesses in this exclusive retail strip for the onset of Summer and take advantage of other successful businesses in the area.