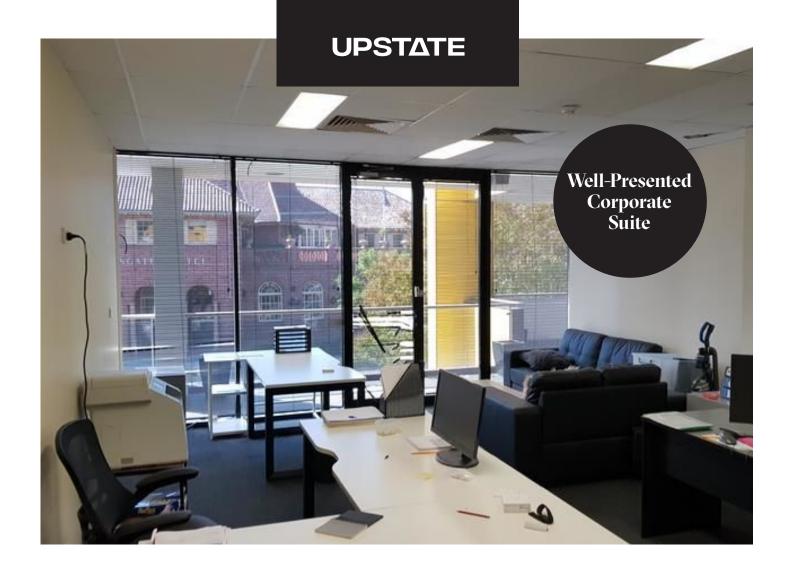

## Killara

4/692B-694 Pacific Highway

Looking for professional well-presented corporate office away from the hassle and bustle of a typical business precinct? Want to be close to public transport and main arterial roads with plenty of parking for yourself, customers and on a main bus route? Want to have peaceful outlook and a quite work environment? Then look no further than this must see east facing executive suite.

Price: \$20,400 Gross + GST Total Building area: 40 m2

- Total area 40sqm
- Plus 20sm of balcony area
- 2 secure car spaces
- · Direct lift access to suite
- · Abundant natural light
- M&F amenities close to the suite
- · Internal Kitchenette
- · Fully air conditioned