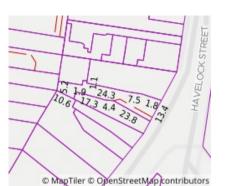

## Section 47AF of the Estate Agents Act 1980

| <b>Property</b> | offered | for sale |
|-----------------|---------|----------|
|-----------------|---------|----------|

| Address               | 4 Seymour Crescent, Soldiers Hill Vic 3350 |
|-----------------------|--------------------------------------------|
| Including suburb or   |                                            |
| locality and postcode |                                            |
|                       |                                            |

### Median sale price

| Median price  | \$565,000  | Pro | perty Type | House |        | Suburb | Soldiers Hill |
|---------------|------------|-----|------------|-------|--------|--------|---------------|
| Period - From | 19/11/2020 | to  | 18/11/2021 |       | Source | REIV   |               |