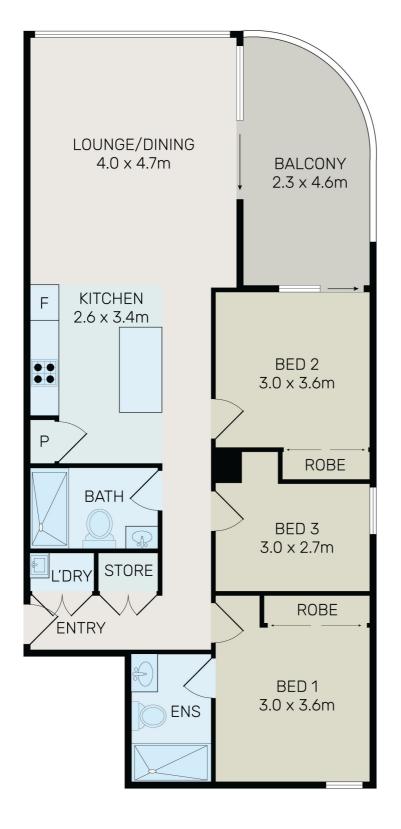

## **Just Listed! North Facing Spacious 3 Bedroom Apart**

This architecturally designed 3-bedroom apartment located in the heart of Macquarie Park is now available for sale. Located high on level 17, designed by the awardwinning architectural studio of DKO, This apartment provides a relaxed elegant lifestyle by the finish of a natural palette of stone, timber, marble, brass, along with breathtaking views, and a parkside setting in your private sanctuary.

## **Property Features:**

- Luxuriously large island kitchen benchtop

steven.hou@hualei.com.au 0424 168 198

All information contained herein is gathered from all sources we believe to be reliable. However we cannot guarantee its accuracy and interested parties should rely on their own enquiries.