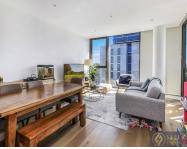

## **Just Listed! North Facing Spacious 3 Bedroom Apart**

This architecturally designed 3-bedroom apartment located in the heart of Macquarie Park is now available for sale. Located high on level 17, designed by the awardwinning architectural studio of DKO, This apartment provides a relaxed elegant lifestyle by the finish of a natural palette of stone, timber, marble, brass, along with breathtaking views, and a parkside setting in your private sanctuary.

## **Property Features:**

- Luxuriously large island kitchen benchtop

steven.hou@hualei.com.au 0424 168 198

All information contained herein is gathered from all sources we believe to be reliable. However we cannot guarantee its accuracy and interested parties should rely on their own enquiries.