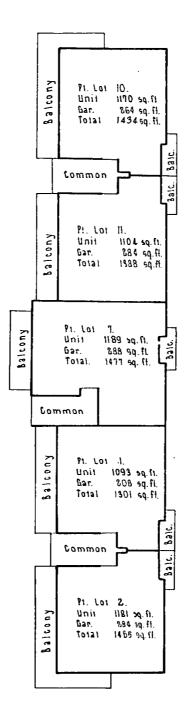

### STRATA PLAN No. 5762

SHEET No.

FIRST FLOOR

NOTE: The height of the balcony of Pt. Lots 1, 2,7,10 c. It is limited to 8'5" above the concrete floor and the area of the balcony is included in the total area of the lot to which it is attached.