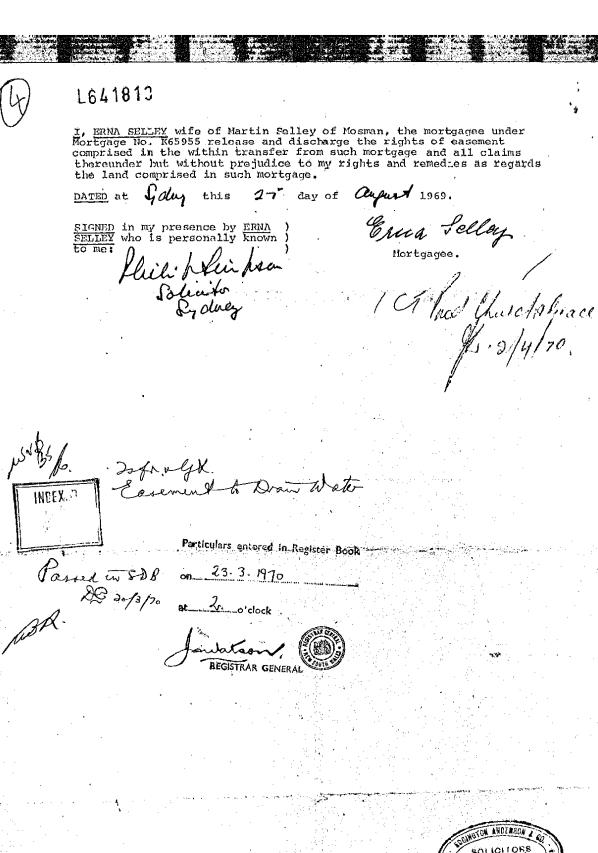

I, ERNA SELLEY wife of Martin Selley of Mosman, The Mortgagee under Mortgage No. 1680454 release and discharge the rights of easements comprised in the within transfer from such Mortgage and all claims thereunder but without prejudice to my rights and remedies as regards the land comprised in such mortgage.

DATED at this !! day of February

Signed in my presence by

MEMORANDUM AS TO NON-REVOCATION OF POWER OF ATTORNEY.

(To be signed at the time of executing the within instrument.)

Memorandum where by the undersigned states that he has no notice of the revocation of the Power