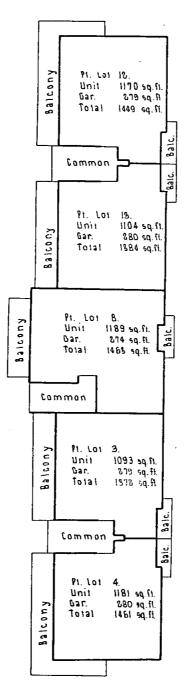

Council Clerk.

Statement alterations made in Reg. Gen. Dept.

SHEET No. 5 OF & SHEETS

NOTE: The height of the balcony of 11. Lots 3,6,8,12.18 is limited to 8'6' above the concrete floor and the area of the balcony is included in the total area of the lot to which it is allached.

Council Clerk.

THIRD FLOOR

NOTE: The height of the balcony of Pt. Lots 5,6,9,14 & 16 is limited to 8'6" above the concrete floor and the area of the lots area of the lot to which it is allached.

Council Clerk.