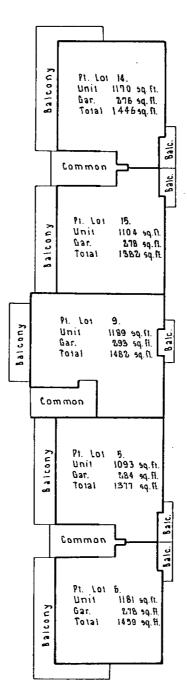

### STRATA PLAN No. 5762

SHEET No.

FIRST FLOOR

NOTE: The height of the balcony of Pt. Lots 1, 2,7,10 c. It is limited to 8'5" above the concrete floor and the area of the balcony is included in the total area of the lot to which it is attached.

Council Clerk.

Statement alterations made in Reg. Gen. Dept.

SHEET No. 5 OF & SHEETS

NOTE: The height of the balcony of 11. Lots 3,6,8,12.18 is limited to 8'6' above the concrete floor and the area of the balcony is included in the total area of the lot to which it is allached.

Council Clerk.

THIRD FLOOR

NOTE: The height of the balcony of Pt. Lots 5,6,9,14 & 16 is limited to 8'6" above the concrete floor and the area of the lots area of the lot to which it is allached.

Council Clerk.