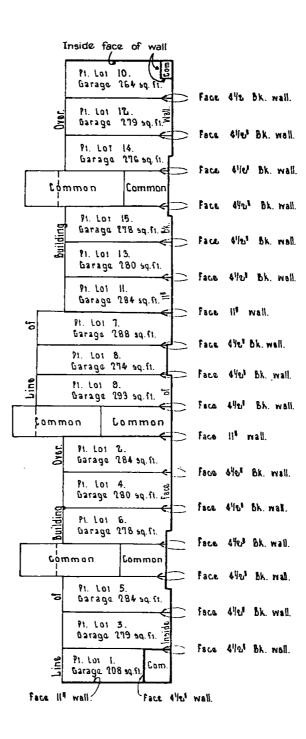

| <b>♪ </b>                                    |             |                        |      |                  |       |       | - |      |     | -    |     |      |    |     |          |      |   |     |     |     |              |    |       |     |      | -  |     | -   |     |              |
|----------------------------------------------|-------------|------------------------|------|------------------|-------|-------|---|------|-----|------|-----|------|----|-----|----------|------|---|-----|-----|-----|--------------|----|-------|-----|------|----|-----|-----|-----|--------------|
| C) 126 F66 TABLE ADDED IN RAL'S DEPARTMEN 62 | METRES      | 0.11<br>0.28<br>2.59   | 2.79 |                  | SOM   | 10.2  |   | ED R | ຳທີ | ທ໌   |     | ٠.   | ٠, | 01. | 05.      | 98.  | 0 | 200 | 27: | 28. | 128.4        | 88 | 133.2 |     | 35.  | 35 | 35  | ::  | 37. | 179.6        |
| CONVERSION<br>GISTRAR GENE<br>TA PLAN 57     | FEET INCHES | - 4 1/2<br>- 11<br>8 6 |      | 66 -<br>99 1.3/4 | SQ FT | 109.3 | • | 274  | ~   | ř- 6 | 284 | 00 0 | SS | 0   | <u>.</u> | 1170 | 8 | 30  | 3   | 38  | 1592<br>1384 | 38 | P.    | * 5 | 1439 | 46 | 9 5 | o h | 4   | 1933<br>2278 |