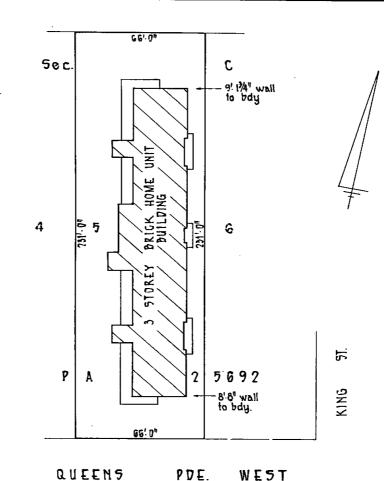

InfoTrack

Form I

(b) Refer to number of Lot, Allotment, or Portion and to the Deposited Plan, Town, or as the case may be.

(a) State if whole or part.

Parcel comprises(a) Whole of(b) Lot 5 Sec. C (Township of Newport.)

Reference to Title Vol. 3698 Fol. 9

-Mun./Shire/City WARRINGAH

Locality

Parish

NEWPORT.
NARRABEEN

County CUMBERLAND

Scale 40 feet to an inch.

STRATA PLAN 5762

Registered: KIO-11-1911

C.A.: Nº 557/71 of 27.7.1971

Ref. Map: Warringah Sh.14#

Last Plan: F.P. 75692

(c) Additional lots should be shown in an annexure.

d) Delete if

| Schadula                                         | of Unit Entitlement(c) | OFFICE USE ONLY                                | I. Peter Anthony Mahony                                                                                                                                              |  |  |  |  |  |  |  |
|--------------------------------------------------|------------------------|------------------------------------------------|----------------------------------------------------------------------------------------------------------------------------------------------------------------------|--|--|--|--|--|--|--|
| Schedule                                         | or one Encidement      | Current C's of T.                              | of 255 Castlereagh St. Sydney.                                                                                                                                       |  |  |  |  |  |  |  |
| Lot No.                                          | Unit Entitlement       | Vol. Fol.                                      | a surveyor registered under the Surveyors Act, 1929, as                                                                                                              |  |  |  |  |  |  |  |
|                                                  |                        | ·                                              | <ul> <li>amended, hereby certify that:</li> <li>(1) the building erected on the parcel described above is within the external boundaries of the parcel(d)</li> </ul> |  |  |  |  |  |  |  |
|                                                  |                        |                                                | subject to clause (2) of this certificate; (4)(2) eaves or guttering of the building project beyond                                                                  |  |  |  |  |  |  |  |
|                                                  | -                      |                                                | such external boundaries and an appropriate easement has been granted as an appurtenance of the parcel by registered Transfer No.                                    |  |  |  |  |  |  |  |
|                                                  |                        |                                                |                                                                                                                                                                      |  |  |  |  |  |  |  |
|                                                  | Steet                  |                                                | Dated 25-14 Oct. 1971                                                                                                                                                |  |  |  |  |  |  |  |
|                                                  | 5766                   |                                                | Signature 1. 4. Maken                                                                                                                                                |  |  |  |  |  |  |  |
|                                                  |                        |                                                | Approved by the Council for the purposes of the Conveyancing (Strata Titles) Act, 1961.                                                                              |  |  |  |  |  |  |  |
|                                                  |                        |                                                | <u>.</u>                                                                                                                                                             |  |  |  |  |  |  |  |
|                                                  |                        |                                                | Date 26. 10. 1971.                                                                                                                                                   |  |  |  |  |  |  |  |
|                                                  |                        | ***************************************        | Subdivision No. 5-5-7/71.                                                                                                                                            |  |  |  |  |  |  |  |
| AØGREGATE                                        |                        |                                                | Council Clerk                                                                                                                                                        |  |  |  |  |  |  |  |
| The address for sof notices on the corporate is: | body ( Noel Dennis     | e Co. Solicitors.<br>treet. Sydney <b>2000</b> |                                                                                                                                                                      |  |  |  |  |  |  |  |

SHEET No. 7 OF & SHEETS