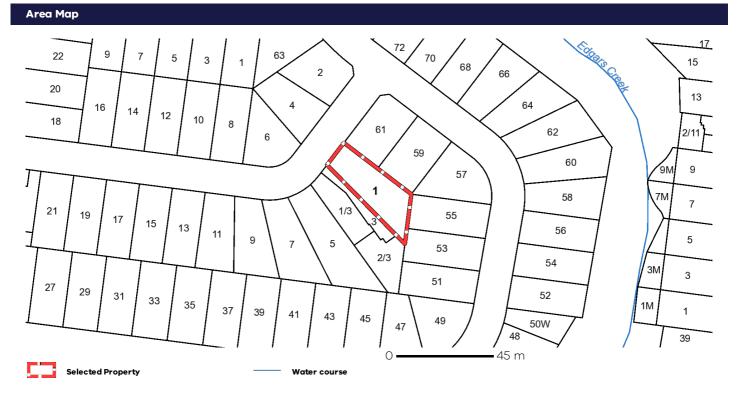

#### **PROPERTY DETAILS**

Address: **1 HEATHER AVENUE THOMASTOWN 3074** 

Lot and Plan Number: Lot 29 LP85630

Standard Parcel Identifier (SPI): 29\LP85630

Local Government Area (Council): WHITTLESEA www.whittlesea.vic.gov.gu

Council Property Number: 286336

Directory Reference: Melway 8 G8

#### SITE DIMENSIONS

All dimensions and areas are approximate. They may not agree with those shown on a title or plan.

**Area:** 716 sq. m Perimeter: 126 m For this property: Site boundaries Road frontages