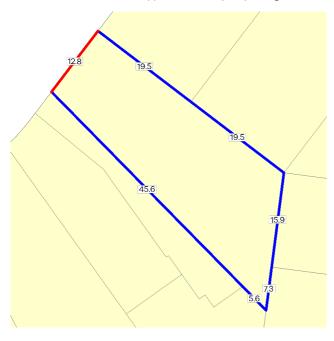

#### SITE DIMENSIONS

All dimensions and areas are approximate. They may not agree with those shown on a title or plan.

**Area:** 716 sq. m Perimeter: 126 m For this property: Site boundaries Road frontages

Dimensions for individual parcels require a separate search, but dimensions for individual units are generally not available.

Calculating the area from the dimensions shown may give a different value to the area shown above

For more accurate dimensions get copy of plan at <u>Title and Property</u> Certificates