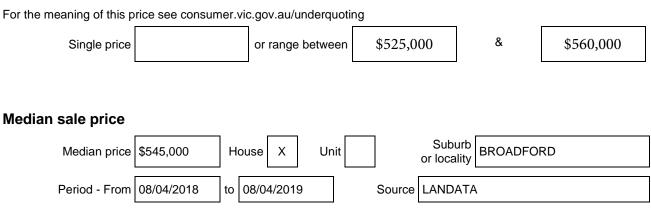

# Wilson Partners

## Statement of Information Single residential property located outside the Melbourne metropolitan area

Sections 47AF of the Estate Agents Act 1980

#### Property offered for sale

Address locality and postcode

Including suburb or 16 DEREK DRIVE, BROADFORD

### Indicative selling price



#### **Comparable property sales**

These are the three properties sold within five kilometres of the property for sale in the last 18 months that the estate agent or agent's representative considers to be most comparable to the property for sale.

| Address of comparable property | Price     | Date of sale |
|--------------------------------|-----------|--------------|
| 85 DONADLSON DRV, BROADFORD    | \$590,000 | 08/02/2019   |
| 206-208 HIGH ST, BROADFORD     | \$528,000 | 02/11/2018   |
| 6 HILLVIEW DRV, BROADFORD      | \$560,000 | 25/10/2018   |