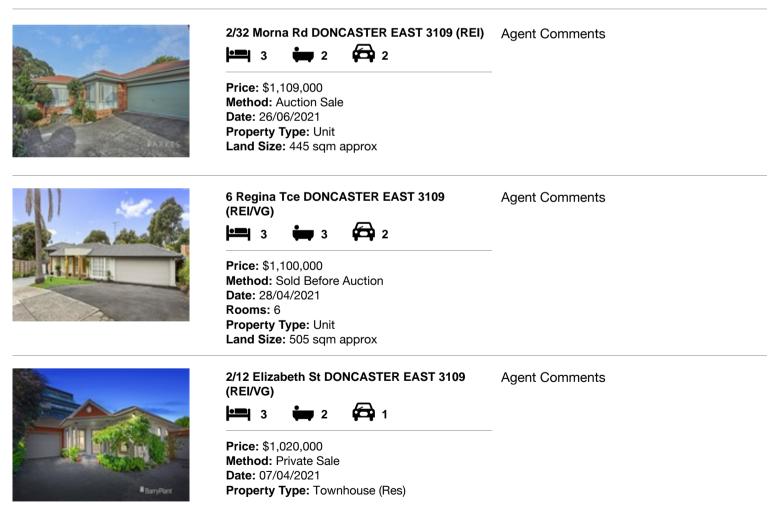

| Ado | dress of comparable property          | Price       | Date of sale |
|-----|---------------------------------------|-------------|--------------|
| 1   | 2/32 Morna Rd DONCASTER EAST 3109     | \$1,109,000 | 26/06/2021   |
| 2   | 6 Regina Tce DONCASTER EAST 3109      | \$1,100,000 | 28/04/2021   |
| 3   | 2/12 Elizabeth St DONCASTER EAST 3109 | \$1,020,000 | 07/04/2021   |