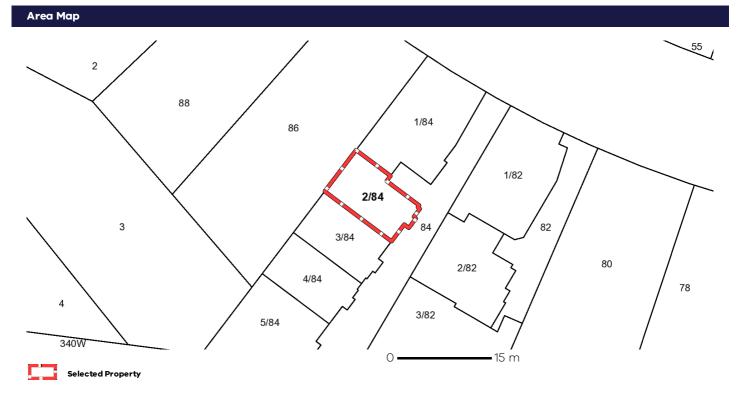

#### **PROPERTY DETAILS**

| Address:                          | 2/84 MILL PARK DRIVE MILL PARK 3082 |                                  |
|-----------------------------------|-------------------------------------|----------------------------------|
| Lot and Plan Number:              | Lot 2 PS715471                      |                                  |
| Standard Parcel Identifier (SPI): | 2\PS715471                          |                                  |
| Local Government Area (Council):  | WHITTLESEA                          | <u>www.whittlesea.vic.gov.au</u> |
| Council Property Number:          | 908111                              |                                  |
| Directory Reference:              | Melway 9 K7                         |                                  |