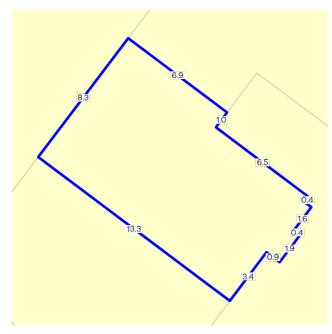

### SITE DIMENSIONS

All dimensions and areas are approximate. They may not agree with those shown on a title or plan.

## **Area:** 107 sq. m Perimeter: 45 m For this property: Site boundaries - Road frontages Dimensions for individual parcels require a separate search, but dimensions

for individual units are generally not available.

1 overlapping dimension label is not being displayed

Calculating the area from the dimensions shown may give a different value to the area shown above

For more accurate dimensions get copy of plan at <u>Title and Property</u> Certificates