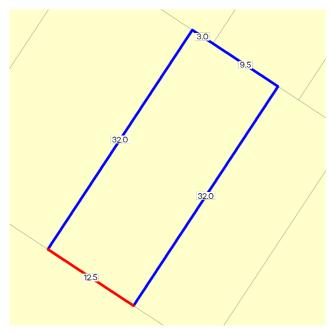

#### SITE DIMENSIONS

+i+L All dimensions and areas are approximate. They may not agree with those sh

| shown on a title or plan. |
|---------------------------|
| <b>Area:</b> 400 sq. m    |
| Perimeter: 89 m           |
| For this property:        |
| Site boundaries           |
| Road frontages            |
|                           |

Dimensions for individual parcels require a separate search, but dimensions for individual units are generally not available.

Calculating the area from the dimensions shown may give a different value to the area shown above

For more accurate dimensions get copy of plan at<u>Title and Property</u> Certificates