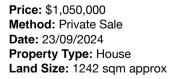

| Address of comparable property |                               | Price       | Date of sale |
|--------------------------------|-------------------------------|-------------|--------------|
| 1                              | 9 Saint St CASTLEMAINE 3450   | \$1,220,000 | 22/01/2025   |
| 2                              | 29a Brown St CASTLEMAINE 3450 | \$1,050,000 | 26/09/2024   |
| 3                              | 37 Ray St CASTLEMAINE 3450    | \$1,050,000 | 23/09/2024   |

# **Comparable Properties**

Land Size: 1019 sqm approx

9 Saint St CASTLEMAINE 3450 (REI/VG)

•

Price: \$1,220,000 Method: Private Sale Date: 22/01/2025 Property Type: House

Price: \$1,050,000 Method: Private Sale Date: 26/09/2024 Property Type: House Land Size: 1610 sqm approx